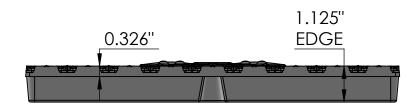

## NOTES:

- 1. ADA Compliant: No thru openings greater than ½".
- 2. Ships in pieces: 1
- 3. Due to casting inconsistencies, all dimensions are nominal.

Made in USA ©2022 Iron Age Designs

| R IDON ICE Material:                 | Ductile Iron 65-45-12 | Weight: | 15.27 lbs.             | Free Drain Area: | 15.45                             | in/sq., or | 11.31 | %          | By: MS     | Check | ed: MS  | Date:  | 6-21-22 |
|--------------------------------------|-----------------------|---------|------------------------|------------------|-----------------------------------|------------|-------|------------|------------|-------|---------|--------|---------|
| IRON AGE   Material: Finish:         | Raw                   | Edge:   | 1.125"                 | Flow Rate:       | 20.24                             | GPM, or    | .045  | CuFt./sec. | © Registra | tion: | Pending | Scale: | NTS     |
| DESIGNS Telephone 206.276.0925 Fits: | NDS® 1200 Series      |         | oduct ID:<br>V12-12 12 | Drawing Name:    | 01_Creole_N_12x12_CatchBasin_Iron |            |       |            |            |       |         | •      | Page 1  |