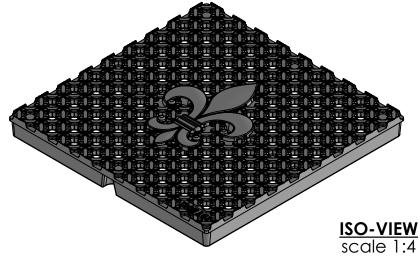

SIDE VIEW scale 1:3

Creole 12" x 12" Catch Basin

CASTING-ID scale 1:1

## NOTES:

- 1. ADA Compliant: No thru openings greater than ½".
- 2. Ships in pieces: 1
- 3. Due to casting inconsistencies, all dimensions are nominal.

Made in USA ©2022 Iron Age Designs

| R IDON ICE Material:                 | Ductile Iron 65-45-12 | Weight: | 15.27 lbs.             | Free Drain Area: | 15.45                             | in/sq., or | 11.31 | %          | By: MS     | Check | ed: MS  | Date:  | 6-21-22 |
|--------------------------------------|-----------------------|---------|------------------------|------------------|-----------------------------------|------------|-------|------------|------------|-------|---------|--------|---------|
| IRON AGE   Material: Finish:         | Raw                   | Edge:   | 1.125"                 | Flow Rate:       | 20.24                             | GPM, or    | .045  | CuFt./sec. | © Registra | tion: | Pending | Scale: | NTS     |
| DESIGNS Telephone 206.276.0925 Fits: | NDS® 1200 Series      |         | oduct ID:<br>V12-12 12 | Drawing Name:    | 01_Creole_N_12x12_CatchBasin_Iron |            |       |            |            |       |         | •      | Page 1  |