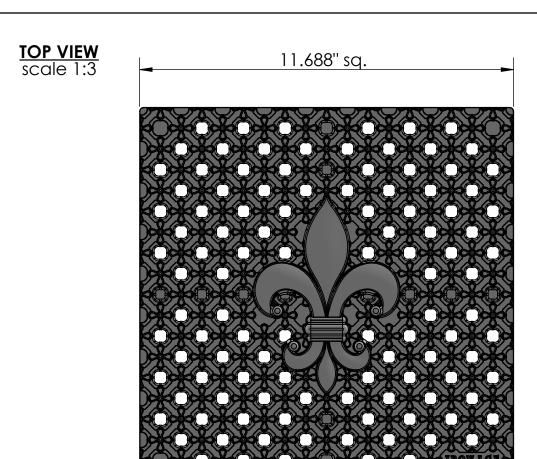

SIDE VIEW scale 1:3

Creole 12" x 12" Catch Basin

CASTING-ID scale 1:1

## NOTES:

- 1. ADA Compliant: No thru openings greater than ½".
- 2. Ships in pieces: 1
- 3. Due to casting inconsistencies, all dimensions are nominal.

Made in USA ©2022 Iron Age Designs

| R IDON ICE Material:                 | Ductile Iron 65-45-12 | Weight: | 15.27 lbs.             | Free Drain Area: | 15.45                             | in/sq., or | 11.31 | %          | By: MS     | Check | ed: MS  | Date:  | 6-21-22 |
|--------------------------------------|-----------------------|---------|------------------------|------------------|-----------------------------------|------------|-------|------------|------------|-------|---------|--------|---------|
| IRON AGE   Material: Finish:         | Raw                   | Edge:   | 1.125"                 | Flow Rate:       | 20.24                             | GPM, or    | .045  | CuFt./sec. | © Registra | tion: | Pending | Scale: | NTS     |
| DESIGNS Telephone 206.276.0925 Fits: | NDS® 1200 Series      |         | oduct ID:<br>V12-12 12 | Drawing Name:    | 01_Creole_N_12x12_CatchBasin_Iron |            |       |            |            |       |         | •      | Page 1  |