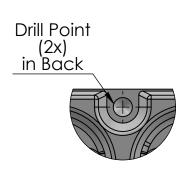

## NOTES:

- 1. ADA Compliant: No thru openings greater than ½".
- 2. Ships in pieces: 1
- 3. Due to casting inconsistencies, all dimensions are nominal.

Made in USA ©2022 Iron Age Designs

| R IDON ICE Material:                 | Ductile Iron 65-45-12 | Weight: | 15.27 lbs.             | Free Drain Area: | 15.45                             | in/sq., or | 11.31 | %          | By: MS     | Check | ed: MS  | Date:  | 6-21-22 |
|--------------------------------------|-----------------------|---------|------------------------|------------------|-----------------------------------|------------|-------|------------|------------|-------|---------|--------|---------|
| IRON AGE   Material: Finish:         | Raw                   | Edge:   | 1.125"                 | Flow Rate:       | 20.24                             | GPM, or    | .045  | CuFt./sec. | © Registra | tion: | Pending | Scale: | NTS     |
| DESIGNS Telephone 206.276.0925 Fits: | NDS® 1200 Series      |         | oduct ID:<br>V12-12 12 | Drawing Name:    | 01_Creole_N_12x12_CatchBasin_Iron |            |       |            |            |       |         | •      | Page 1  |