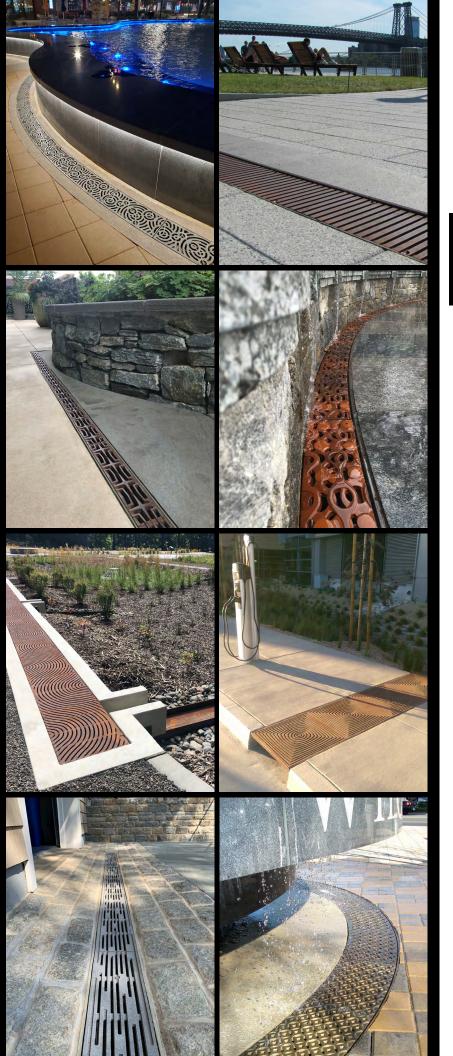

## DIGGING INTO TRENCH

An increased focus on stormwater management has led to a growing need for and use of trench drain systems. If you are designing such a system, choosing the proper drain type, components and materials is critical to meeting your project goals.

Our course was created to help you do just that. Upon completion, you'll have a real-world understanding of all the variables at play and how to apply best practices. Topics include:

- trench drain types and materials
- slope considerations
- ADA compliance
- flow rates
- load ratings
- fastening systems
- grate materials and design
- mitigating corrosion
- radiused trench design