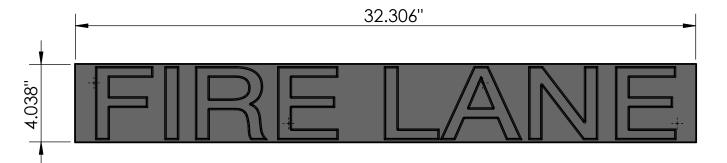

| L | Material: | Ductile Iron 65-45-12 | Weight: | 18.18 lbs. | Free Drain Area: | N/A | in/sq., or | N/A | %          | By: MS         | Checked: MS | Date:  | 1-13-23 |
|---|-----------|-----------------------|---------|------------|------------------|-----|------------|-----|------------|----------------|-------------|--------|---------|
| L | Finish:   | Raw                   | Edge:   | 0.500"     | Flow Rate:       | N/A | GPM, or    | N/A | CuFt./sec. | © Registration | on: Pending | Scale: | NTS     |
| S | _         |                       | Prod    | uct ID:    | _                |     |            |     |            | •              |             | -      |         |