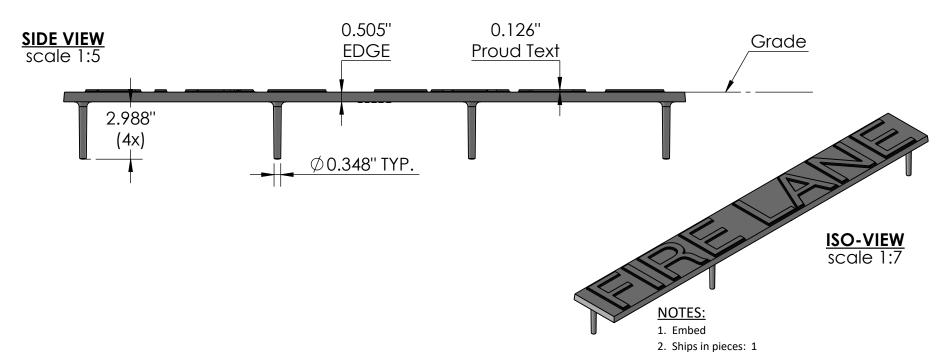

**CASTING-ID** scale 1:2

Fire Lane 4" x 32" Embed

Due to casting inconsistencies, all dimensions are nominal.

Made in USA © 2022 Iron Age Designs

| PCTT I          | IRC   | )N  | A    | G    | E  |
|-----------------|-------|-----|------|------|----|
| $ \mathcal{Q} $ | DE    | SI  | G    | N    | S  |
| Tele            | phone | 200 | 5.27 | 6.09 | 25 |