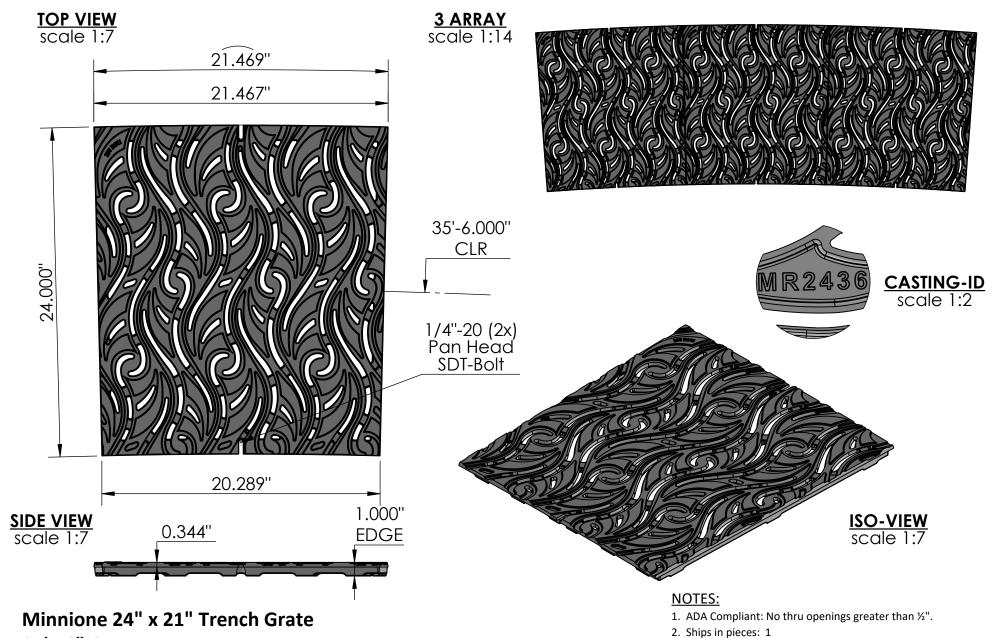

35' - 6" C.L.R.

3. Due to casting inconsistencies, all dimensions are nominal.

Made in USA ©2022 Iron Age Designs

| IRON AGE                              | Material: | Ductile Iron 65-45-12                  | Weight:      | 49.52 lbs. | Free Drain Area: | 77.57                            | in/sq., or | 15.48 | %          | By: M  | S <b>Che</b> | ecked: N | 1S Date: | 9-26-22 |
|---------------------------------------|-----------|----------------------------------------|--------------|------------|------------------|----------------------------------|------------|-------|------------|--------|--------------|----------|----------|---------|
|                                       | inish:    | Raw                                    | Edge:        | 1.000"     | Flow Rate:       | 101.62                           | GPM, or    | .226  | CuFt./sec. | © Regi | stration:    | Pending  | Scale:   | : NTS   |
| <b>DESIGNS</b> Telephone 206.276.0925 | its:      | Iron Age Custom Frames SOLD SEPARATELY |              | oduct ID:  | Drawing Name:    | 01_MIN_I_24x35'6"CLR_TrenchGrate |            |       |            |        |              |          |          |         |
| www.ironagegrates.com                 |           | SOLD SEPARATELY                        | MR24-21I9936 |            |                  |                                  |            |       |            |        |              |          |          | Page 1  |