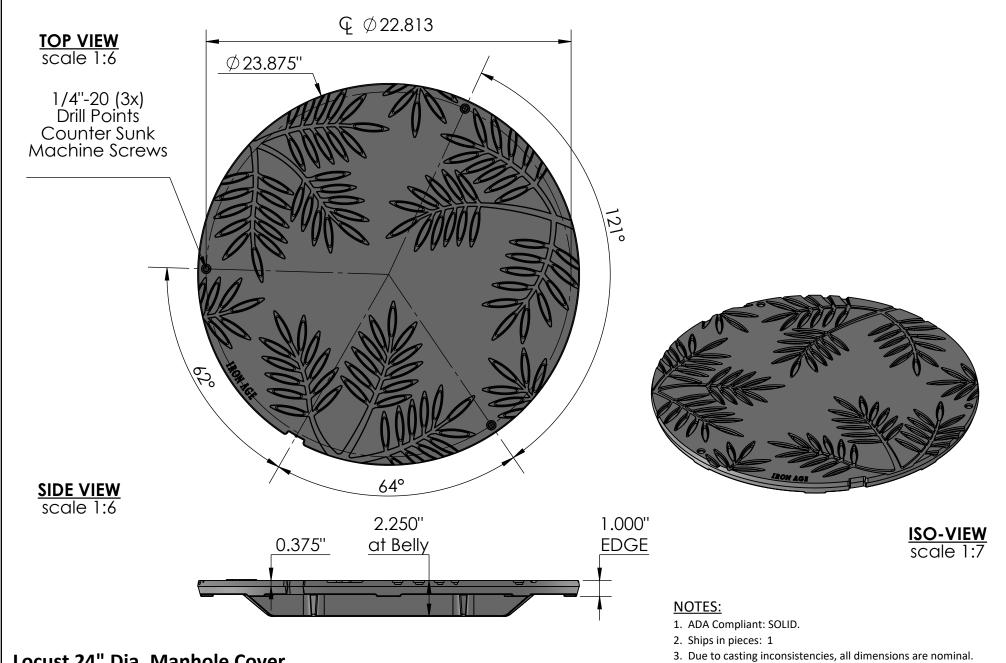

## Locust 24" Dia. Manhole Cover

Made in USA ©2013 Iron Age Designs MS **Date:** 3-15-23

|  | S IRON AGE                                                  | Material: | Ductile Iron 65-45-12                                                                                | Weight: | 75.83 lbs. | Free Drain Area: | N/A | in/sq., or | N/A    | %          | Ву:  | MS Ch      | ecked: | MS |
|--|-------------------------------------------------------------|-----------|------------------------------------------------------------------------------------------------------|---------|------------|------------------|-----|------------|--------|------------|------|------------|--------|----|
|  |                                                             | Finish:   | Raw                                                                                                  | Edge:   | 1.000"     | Flow Rate:       | N/A | GPM, or    | N/A    | CuFt./sec. | © Re | gistration | Pendi  | ng |
|  | <b>DESIGNS</b> Telephone 206.276.0925 www.ironagegrates.com | Fits:     | D & L A-1043-R1 Product ID: Deeter 1256 Frame LD24DiaD51MH Drawing Name: 01_LOC_D_24Dia_ManholeCover |         |            |                  |     |            | eCover |            |      |            |        |    |