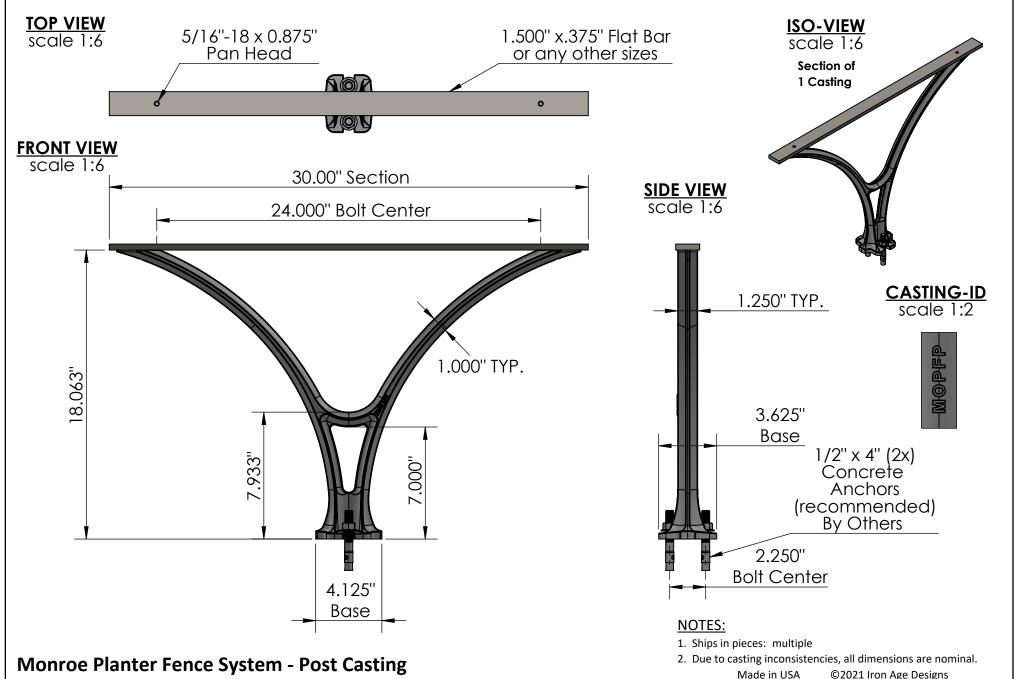

©2021 Iron Age Designs

| INUN AGE                              | Material: Ductile Iron 65-45-12 |                     | Weight:     | 11.31 lbs | Free Drain Area: | N/A                    | in/sq., or | N/A | %          | By: N | AS Checked       | : MS    | Date:  | 5-25-23 |
|---------------------------------------|---------------------------------|---------------------|-------------|-----------|------------------|------------------------|------------|-----|------------|-------|------------------|---------|--------|---------|
|                                       |                                 | Powder Coat         | Edge:       | 1.250"    | Flow Rate:       | N/A                    | GPM, or    | N/A | CuFt./sec. | © Reg | istration: VA 2- | 344-910 | Scale: | NTS     |
| <b>DESIGNS</b> Telephone 206.276.0925 |                                 | Monroe Fence System | Product ID: |           | Drawing Name:    | 01_MO_FenceSystem_Post |            |     |            |       |                  |         |        |         |
| www.ironagegrates.com                 |                                 |                     | MOFP        |           |                  |                        |            |     |            |       |                  |         | Page 2 |         |