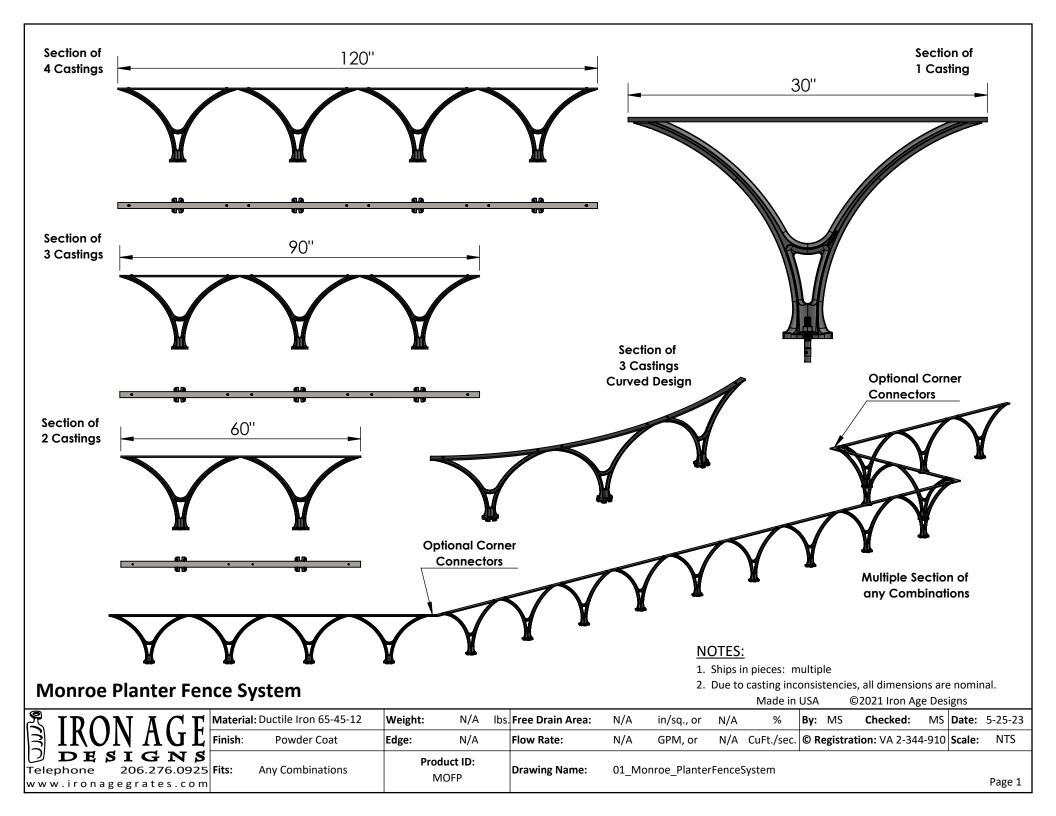

©2021 Iron Age Designs

| INUN AGE                              | Material: Ductile Iron 65-45-12 |                     | Weight:     | 11.31 lbs | Free Drain Area: | N/A                    | in/sq., or | N/A | %          | By: N | AS Checked       | : MS    | Date:  | 5-25-23 |
|---------------------------------------|---------------------------------|---------------------|-------------|-----------|------------------|------------------------|------------|-----|------------|-------|------------------|---------|--------|---------|
|                                       |                                 | Powder Coat         | Edge:       | 1.250"    | Flow Rate:       | N/A                    | GPM, or    | N/A | CuFt./sec. | © Reg | istration: VA 2- | 344-910 | Scale: | NTS     |
| <b>DESIGNS</b> Telephone 206.276.0925 |                                 | Monroe Fence System | Product ID: |           | Drawing Name:    | 01_MO_FenceSystem_Post |            |     |            |       |                  |         |        |         |
| www.ironagegrates.com                 |                                 |                     | MOFP        |           |                  |                        |            |     |            |       |                  |         | Page 2 |         |