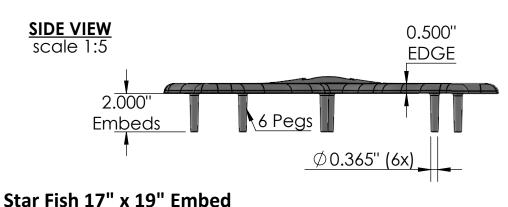

**CASTING-ID** scale 1:1



## **NOTES:**

1. Due to casting inconsistencies, all dimensions are nominal.

Made in USA ©2020 Iron Age Designs

| 2   | IRON                  | NI /  | X C I        | Material: | Ductile Iron 65-45-12 | Weight:                      | 14.88 lbs. | Free Drain Area: | N/A                 | in/sq., or | N/A | %          | By: MS     | Checked   | : MS  | Date:  | 2-21-22 |
|-----|-----------------------|-------|--------------|-----------|-----------------------|------------------------------|------------|------------------|---------------------|------------|-----|------------|------------|-----------|-------|--------|---------|
|     |                       | T 1 T | 1 U I        | Finish:   | Raw                   | Edge:                        | 0.500"