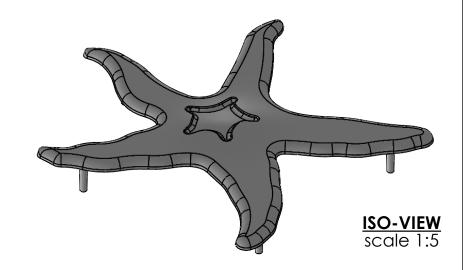

**CASTING-ID** scale 1:1



## **NOTES:**

1. Due to casting inconsistencies, all dimensions are nominal.

Made in USA ©2020 Iron Age Designs

| 2   | IRON                  | NI /  | X C I        | Material: | Ductile Iron 65-45-12 | Weight:                      | 14.88 lbs. | Free Drain Area: | N/A                 | in/sq., or | N/A | %          | By: MS     | Checked   | : MS  | Date:  | 2-21-22 |
|-----|-----------------------|-------|--------------|-----------|-----------------------|------------------------------|------------|------------------|---------------------|------------|-----|------------|------------|-----------|-------|--------|---------|
|     |                       | T 1 T | 1 U I        | Finish:   | Raw                   | Edge:                        | 0.500"     | Flow Rate:       | N/A