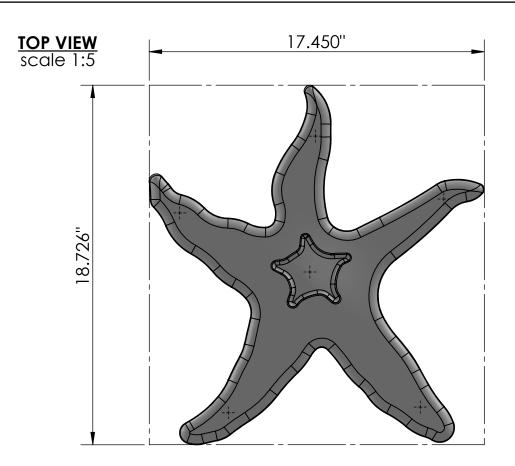

**CASTING-ID** scale 1:1



## **NOTES:**

1. Due to casting inconsistencies, all dimensions are nominal.

Made in USA ©2020 Iron Age Designs

| 2   | IRON                  | NI /  | X C I        | Material: | Ductile Iron 65-45-12 | Weight:                      | 14.88 lbs. | Free Drain Area: | N/A                 | in/sq., or | N/A | %          | By: MS     | Checked   | : MS  | Date:  | 2-21-22 |
|-----|-----------------------|-------|--------------|-----------|-----------------------|------------------------------|------------|------------------|---------------------|------------|-----|------------|------------|-----------|-------|--------|---------|
|     |                       | T 1 T | 1 U I        | Finish:   | Raw                   | Edge:                        | 0.500"