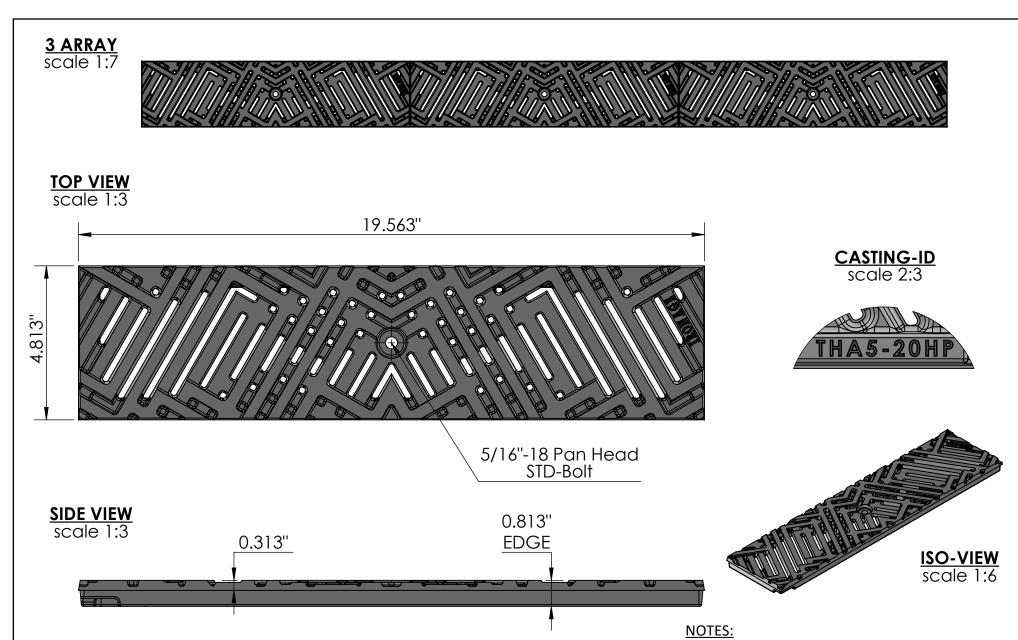

## Thunderbird 5" x 20" Trench Grate - Heel Proof

- 1. Heelproof: No thru openings greater than ¼".
- 2. Ships in pieces: 1
- 3. Due to casting inconsistencies, all dimensions are nominal.

Made in USA ©2021 Iron Age Designs

| A IRON                | IXCT                                 | Material: | Ductile Iron 65-45-12               | Weight:    | 9.54 lbs. | Free Drain Area:     | 11.27                               | in/sq., or | 11.9 | 5 %        | Ву:  | MS <b>Che</b> | cked: MS | Date:  | 4-26-22 |
|-----------------------|--------------------------------------|-----------|-------------------------------------|------------|-----------|----------------------|-------------------------------------|------------|------|------------|------|---------------|----------|--------|---------|
|                       | 4 17 O T                             | Finish:   | Raw                                 | Edge:      | 0.813"    | Flow Rate:           | 14.77                               | GPM, or    | .032 | CuFt./sec. | © Re | gistration:   | Pending  | Scale: | NTS     |
|                       | <b>DESIGNS</b> phone 206.276.0925 Fi |           | ABT® PolyDrain®<br>MEA® 1000 Series | THA5-20I21 |           | Drawing Name:        | 01 Thunderbird A 5x20HP TrenchGrate |            |      |            |      |               |          |        |         |
| www.ironagegrates.com |                                      |           | CO™ K100, K100S, KS100              |            |           | J. a.i.i.g. i.a.i.e. |                                     |            |      |            |      |               |          |        | Page 1  |