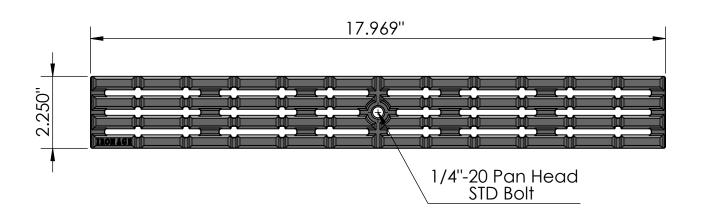

## TOP VIEW scale 1:3

**CASTING-ID** scale 1:1

## **NOTES:**

- 1. Heelproof: No thru openings greater than ¼".
- 2. Ships in pieces: 1
- 3. Due to casting inconsistencies, all dimensions are nominal.

Made in USA ©2021 Iron Age Designs

## IRON AGE DESIGNS Telephone 206.276.0925

Plex 2"x 18" Trench Grate - Heel Proof

| L    | Materia | l: Ductile Iron 65-45-12 | Weight: | 3.72 lbs. | Free Drain Area: | 8.64  | in/sq., or | 21.37   | %         | By: M   | S Checked:        | MS    | Date:  | 1-9-23 |
|------|---------|--------------------------|---------|-----------|------------------|-------|------------|---------|-----------|---------|-------------------|-------|--------|--------|
|      | Finish: | Raw                      | Edge:   | 0.750"    | Flow Rate:       | 11.32 | GPM, or    | .025 Cu | uFt./sec. | © Regis | stration: VA 2-32 | 9-976 | Scale: | NTS    |
| · .S |         |                          |         | 1         |                  |       |            |         |           |         |                   |       |        |        |

Telephone 206.276.0925 Fits: Iron Age CustomFrames SOLD SEPARATELY PLX2-18199 Product ID:

Www.ironagegrates.com Product ID:
PLX2-18199 PLX2-18199

Page 1