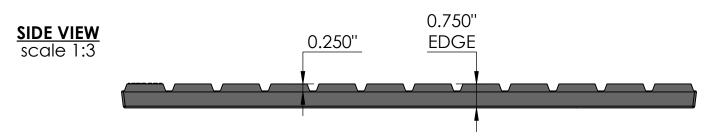

## IRON AGE DESIGNS Telephone 206.276.0925

Plex 2"x 18" Trench Grate - Heel Proof

| L    | Materia | l: Ductile Iron 65-45-12 | Weight: | 3.72 lbs. | Free Drain Area: | 8.64  | in/sq., or | 21.37   | %         | By: M   | S Checked:        | MS    | Date:  | 1-9-23 |
|------|---------|--------------------------|---------|-----------|------------------|-------|------------|---------|-----------|---------|-------------------|-------|--------|--------|
|      | Finish: | Raw                      | Edge:   | 0.750"    | Flow Rate:       | 11.32 | GPM, or    | .025 Cu | uFt./sec. | © Regis | stration: VA 2-32 | 9-976 | Scale: | NTS    |
| · .S |         |                          |         | 1         |                  |       |            |         |           |         |                   |       |        |        |