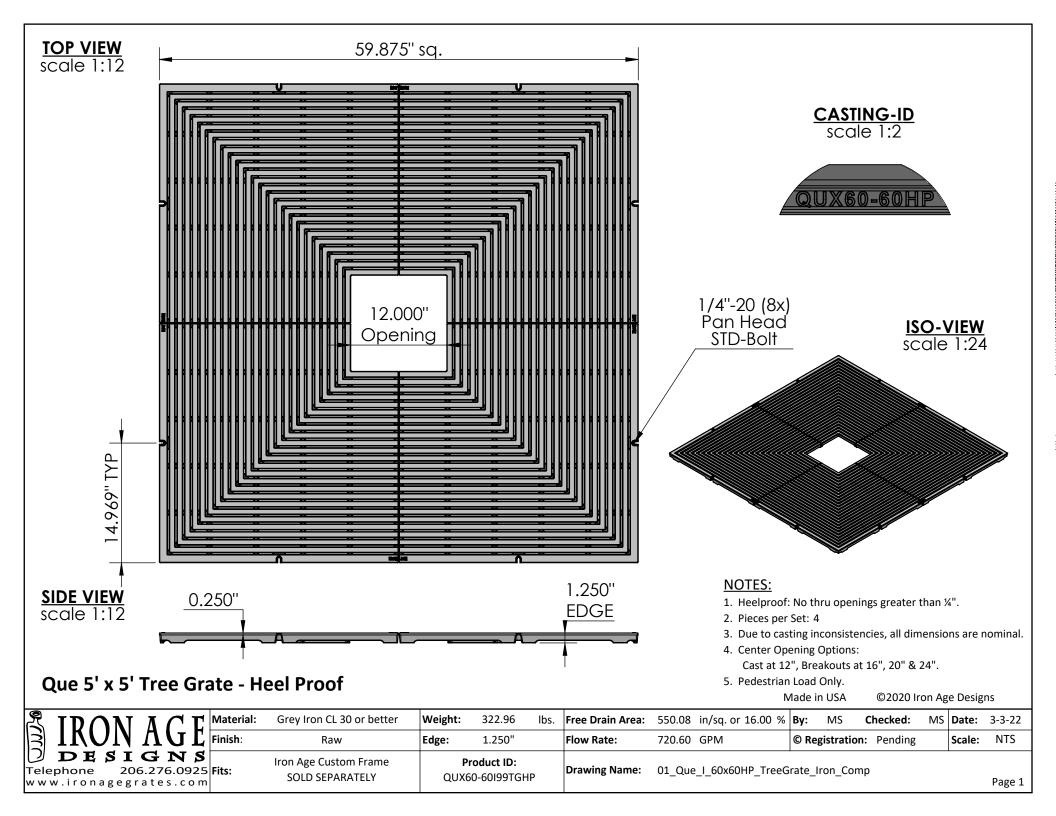

**CASTING-ID** scale 1:2

ISO-VIEW scale 1:12

## NOTES:

- 1. Heelproof: No thru openings greater than 1/2".
- 2. Due to casting inconsistencies, all dimensions are nominal.
- 3. Pedestrian Load Only.

Made in USA ©2020 Iron Age Designs Material: Grey Iron CL 30 or better Weight: 80.74 lbs. Free Drain Area: 137.52 in/sq. or 16.00 % By: MS Checked: MS **Date:** 3-3-22 Edge: Raw 1.250" Flow Rate: © Registration: Pending Scale: NTS 180.15 GPM