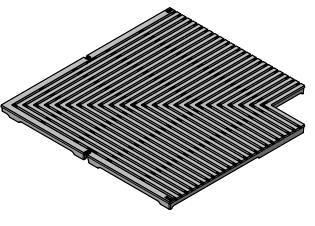

**CASTING-ID** scale 1:2



ISO-VIEW scale 1:12



## NOTES:

- 1. Heelproof: No thru openings greater than 1/2".
- 2. Due to casting inconsistencies, all dimensions are nominal.
- 3. Pedestrian Load Only.

Made in USA ©2020 Iron Age Designs Material: Grey Iron CL 30 or better Weight: 80.74 lbs. Free Drain Area: 137.52 in/sq. or 16.00 % By: MS Checked: MS **Date:** 3-3-22 Edge: Raw 1.250" Flow Rate: © Registration: Pending Scale: NTS 180.15 GPM

Telephone 206.276.0925 www.ironagegrates.com | Iron Age Custom Frame | Product ID: | QUX60-60199TGHP | Drawing Name

Drawing Name: 01\_Que\_I\_60x60HP\_TreeGrate\_Iron

Page 2