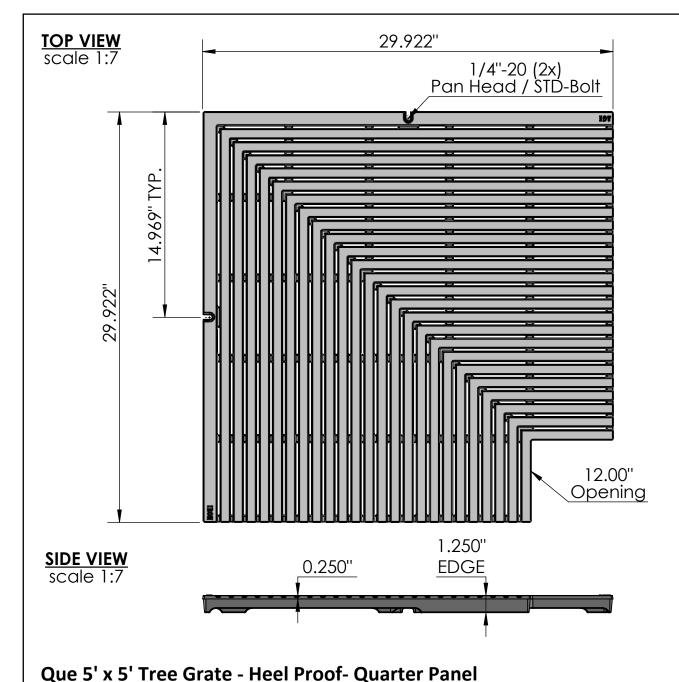

## NOTES:

- 1. Heelproof: No thru openings greater than 1/2".
- 2. Due to casting inconsistencies, all dimensions are nominal.
- 3. Pedestrian Load Only.

Made in USA ©2020 Iron Age Designs Material: Grey Iron CL 30 or better Weight: 80.74 lbs. Free Drain Area: 137.52 in/sq. or 16.00 % By: MS Checked: MS **Date:** 3-3-22 Edge: Raw 1.250" Flow Rate: © Registration: Pending Scale: NTS 180.15 GPM

Telephone 206.276.0925 www.ironagegrates.com | Iron Age Custom Frame | Product ID: | QUX60-60199TGHP | Drawing Name

Drawing Name: 01\_Que\_I\_60x60HP\_TreeGrate\_Iron

Page 2