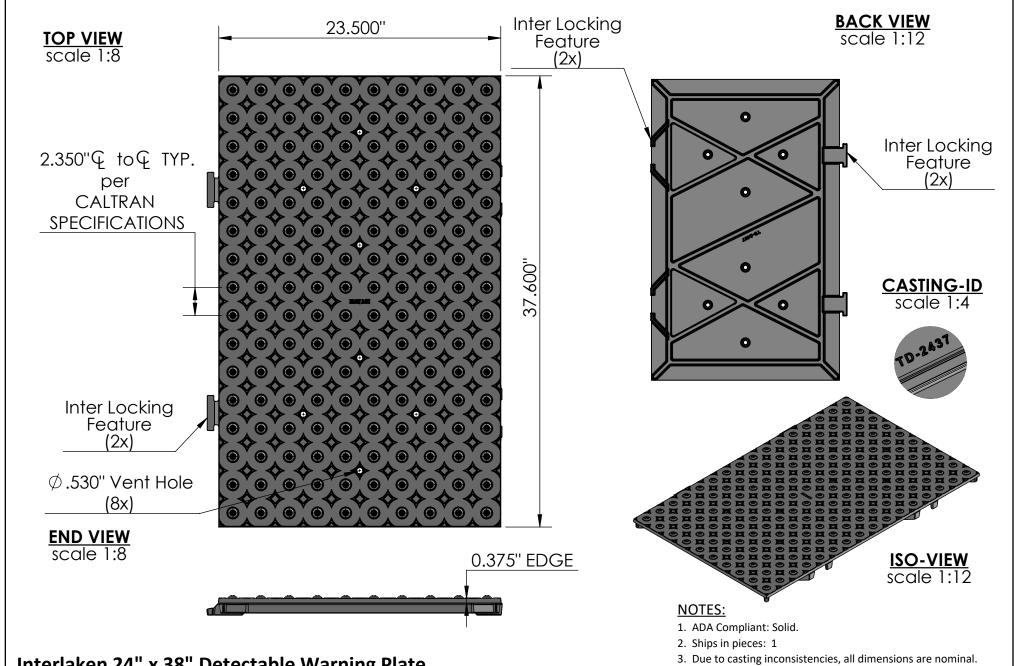

## Interlaken 24" x 38" Detectable Warning Plate

Made in USA ©2020 Iron Age Designs

| IRO         | N AGE        |
|-------------|--------------|
| DES         | IGNS         |
| Telephone   | 206.276.0925 |
| lwww.ironag | egrates.com  |

| T.             | Material: | Cast Iron A48 | Weight:     | 120 lbs.       | Free Drain Area: | N/A                         | in/sq. | N/A %          | By: | MS Ch        | necked: M | S Date: | 5-27 | -22    |
|----------------|-----------|---------------|-------------|----------------|------------------|-----------------------------|--------|----------------|-----|--------------|-----------|---------|------|--------|
| L              | Finish:   | Raw           | Edge:       | .375"          | Flow Rate:       | N/A                         | GPM    | N/A CuFt./sec. | © R | egistration: | Pending   | Scal    | e: N | TS     |
| <b>S</b><br>25 | Fits:     | Embedment     | Product ID: | TDX24-38I99DWP | Drawing Name:    | 02_DOME_DWT_PLATE_23.5x37.6 |        |                |     |              |           |         |      |        |
| n m            |           |               |             |                |                  |                             |        |                |     |              |           |         | Pag  | 7e 1 I |