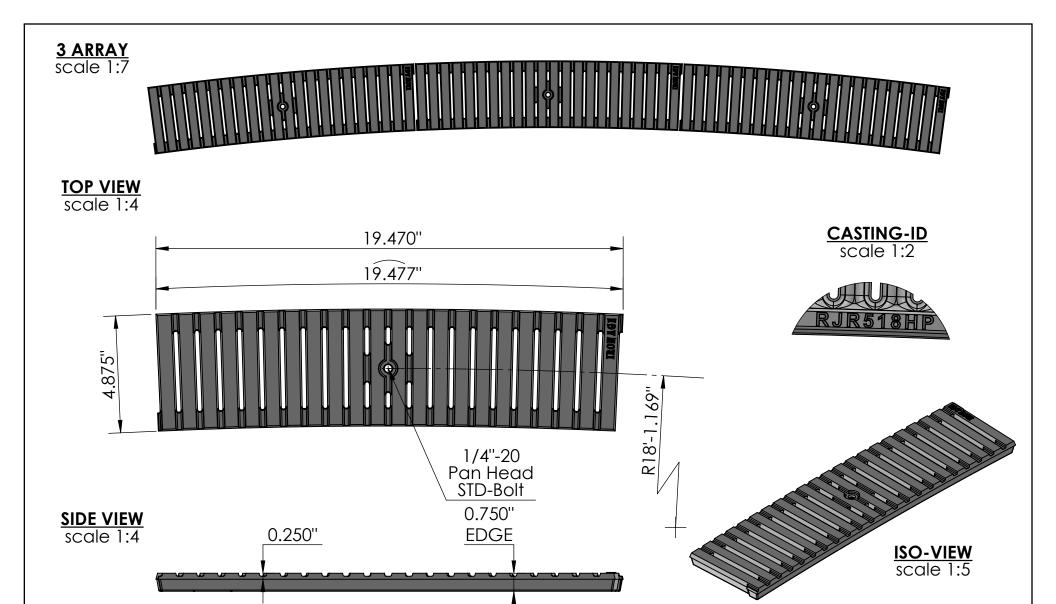

## Regular Joe 5" x 20" Trench Grate - Heel Proof 18'-1" C.L.R.

## **NOTES:**

- 1. Heelproof: No thru openings greater than ¼".
- 2. Ships in pieces: 1
- 3. Due to casting inconsistencies, all dimensions are nominal.

Made in USA ©2020 Iron Age Designs

| R IDON I C C Material:                      | Ductile Iron 65-45-12                  | Weight:                       | 10.02 lbs. | Free Drain Area: | 13.08                               | in/sq., or | 13.88 | %          | By: MS      | Checke  | d: MS  | Date:  | 6-6-22 |
|---------------------------------------------|----------------------------------------|-------------------------------|------------|------------------|-------------------------------------|------------|-------|------------|-------------|---------|--------|--------|--------|
| IRON AGE   Material: Finish:                | Raw                                    | Edge:                         | 0.750"     | Flow Rate:       | 17.14                               | GPM, or    | .038  | CuFt./sec. | © Registrat | tion: P | ending | Scale: | NTS    |
| <b>DESIGNS</b> Telephone 206.276.0925 Fits: | Iron Age Custom Frames SOLD SEPARATELY | Product ID:<br>RJR5-2019918HP |            | Drawing Name:    | 01_RJoe_I_5x18'1"CLR_HP_TrenchGrate |            |       |            |             |         |        |        | _      |
| www.ironagegrates.com                       | JOLD JLFARATLLT                        |                               |            | [                |                                     |            |       |            |             |         |        |        | Page 1 |