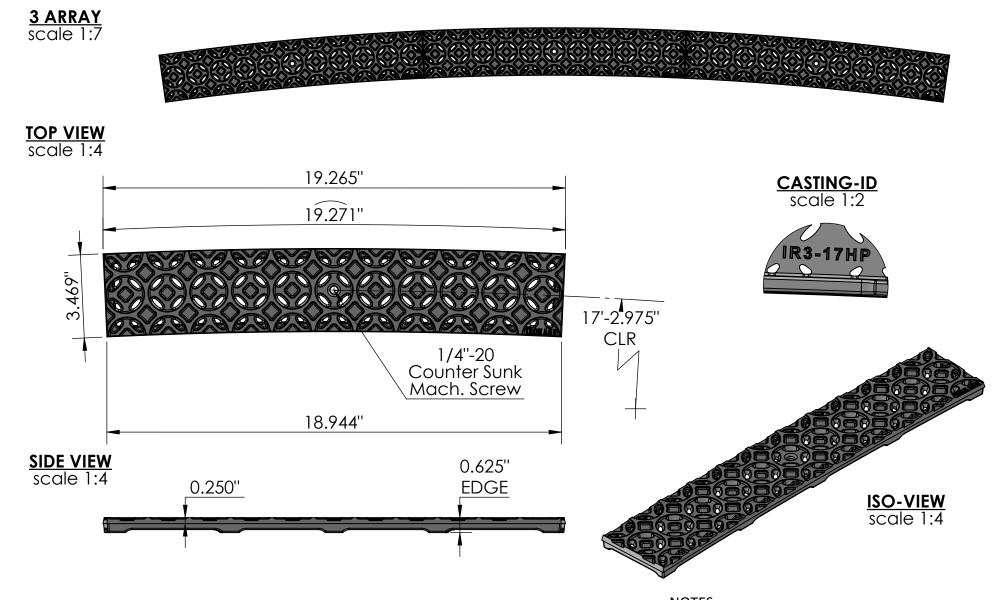

## Interlaken 3" x 20" Trench Grate - Heel Proof 17'-3" C.L.R.

## NOTES:

- 1. Heelproof: No thru openings greater than ¼".
- 2. Ships in pieces: 1
- 3. Due to casting inconsistencies, all dimensions are nominal.

Made in USA ©2021 Iron Age Designs

| IRON A                | Material     | : Ductile Iron 65-45-12                   | Weight:        | 4.17   | lbs.          | Free Drain Area:                    | 4.96 | in/sq., or | 7.48 | 8 %        | By: MS      | Checked  | d: MS  | Date:  | 3-24-22 |
|-----------------------|--------------|-------------------------------------------|----------------|--------|---------------|-------------------------------------|------|------------|------|------------|-------------|----------|--------|--------|---------|
|                       | Finish:      | Raw                                       | Edge:          | 0.625" |               | Flow Rate:                          | 6.50 | GPM, or    | .014 | CuFt./sec. | © Registrat | tion: Pe | ending | Scale: | NTS     |
| Telephone 206.2       | <b>Fits:</b> | Iron Age Custom Frames<br>SOLD SEPARATELY | Product ID:    |        | Drawing Name: | 01_INT_I_3x17.25'CLR_HP_TrenchGrate |      |            |      |            |             |          |        |        |         |
| www.ironagegrates.com |              | SOLD SEPARATELY                           | 103-1919917116 |        |               |                                     |      |            |      |            |             |          |        | Page 1 |         |