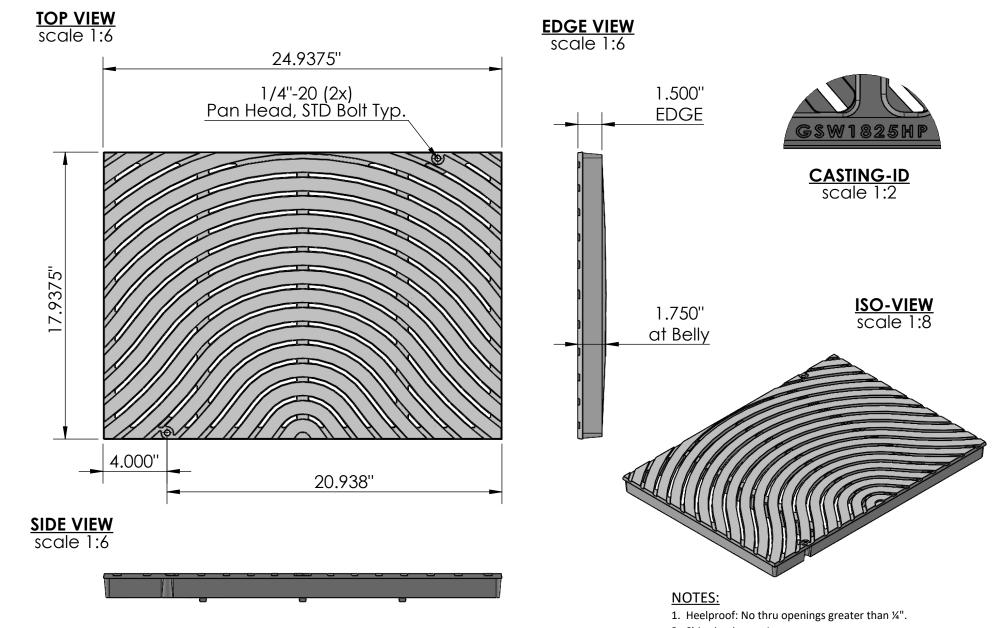

## **Ground Swell 18"x 25" Catch Basin Grate - Heel Proof -Heavy Duty**

- 2. Ships in pieces: 1
- 3. Due to casting inconsistencies, all dimensions are nominal.

  Made in USA ©2021 Iron Age Designs

| S IRON AGE                                   | Material: | Ductile Iron 65-45-12                  | Weight:                        | 55.98  | lbs.          | Free Drain Area:                         | 66.87 | in/sq., or | 14.94 | 4 %        | Ву: | MS         | Checked:  | MS | Date:  | 4-5-24 |
|----------------------------------------------|-----------|----------------------------------------|--------------------------------|--------|---------------|------------------------------------------|-------|------------|-------|------------|-----|------------|-----------|----|--------|--------|
|                                              | Finish:   | Raw                                    | Edge:                          | 1.500" |               | Flow Rate:                               | 87.60 | GPM, or    | .195  | CuFt./sec. | © R | egistratio | on: Pendi | ng | Scale: | NTS    |
| Telephone 206.276.0925 www.ironagegrates.com | Fits:     | Iron Age Custom Frames SOLD SEPARATELY | Product ID:<br>GSX18-25I99HPHD |        | Drawing Name: | 03_GSW_I_18x25_HPHD_CatchBasinGrate_Iron |       |            |       |            |     |            |           |    |        |        |