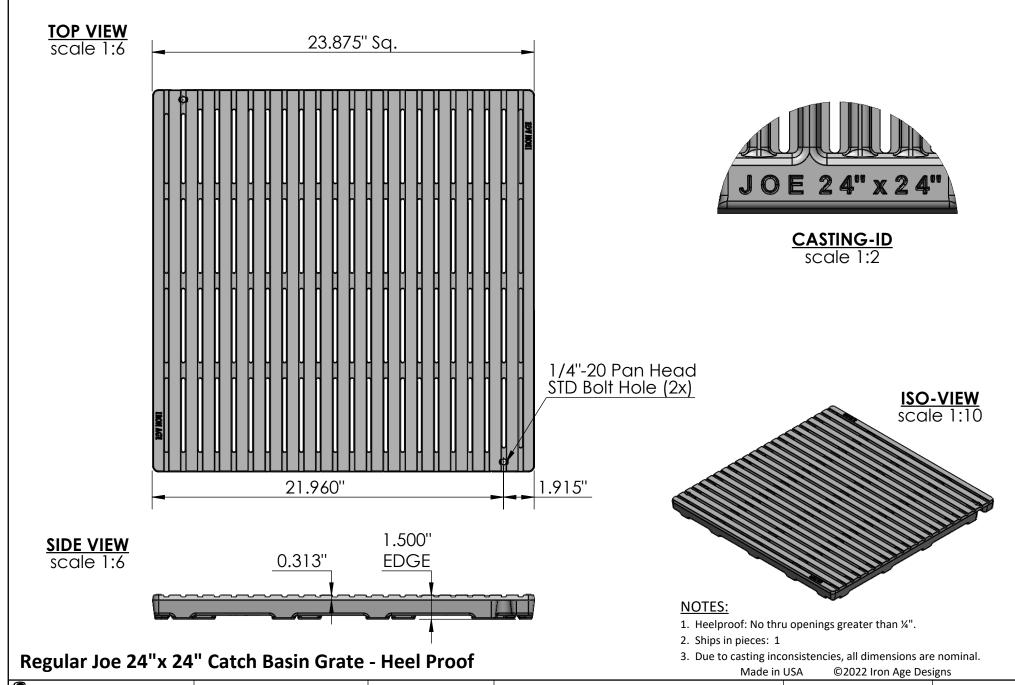

| T | Material: Ductile Iron 65-45-12                          | Weight: 93.97lbs.            | Free Drain Area: | 81.25   | in/sq., or  | 14.25    | %          | By: RJ  | Che      | cked: MS | Date:  | 9-28-23 |
|---|----------------------------------------------------------|------------------------------|------------------|---------|-------------|----------|------------|---------|----------|----------|--------|---------|
|   | IRON AGE   Material: Ductile Iron 65-45-12   Finish: Raw | Edge: 1.500"                 | Flow Rate:       | 106.44  | GPM, or     | .077     | CuFt./sec. | © Regis | tration: | Pending  | Scale: | NTS     |
|   | DESIGNS elephone 206.276.0925 www.ironagegrates.com      | Product ID:<br>RJX24-24I99HP | Drawing Name:    | 01_JOE_ | _I_24x24HP_ | _CatchBa | isin_Iron  |         |          |          |        |         |