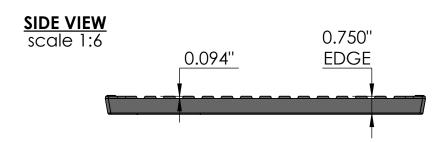

**Product ID:** RJO13-13I62HP

.750"

Weight:

Edge:

Drawing Name:

27.13

35.55

19.32 lbs. Free Drain Area: