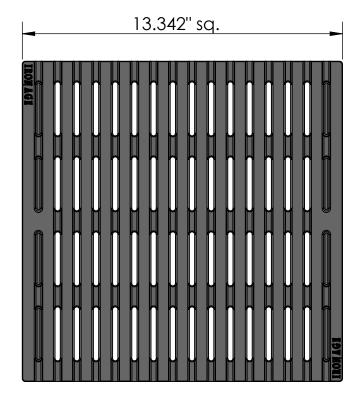

## TOP VIEW scale 1:4

## NOTES:

1. Heelproof: No thru openings greater than ¼".

.079 CuFt./sec. © Registration:

By: MS

2. Ships in pieces: 1

15.24

3. Due to casting inconsistencies, all dimensions are nominal.

Made in USA ©2023 Iron Age Designs

Checked:

Pending

DESIGNS 206.276.0925 Fits: www.ironagegrates.com

Material: Ductile Iron 65-45-12 Raw Olympic Foundry CO SM24 Frame 12x12x2 Reversible Frame & Grate

Regular Joe 13" x 13" Catch Basin Grate - Heel Proof

**Product ID:** RJO13-13I62HP

.750"

Weight:

Edge:

Drawing Name:

27.13

35.55

19.32 lbs. Free Drain Area: