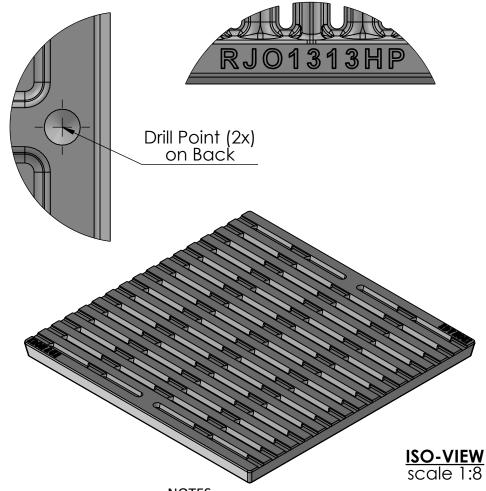

## CASTING-ID scale 1:1.5

## NOTES:

1. Heelproof: No thru openings greater than ¼".

.079 CuFt./sec. © Registration:

By: MS

2. Ships in pieces: 1

15.24

3. Due to casting inconsistencies, all dimensions are nominal.

Made in USA ©2023 Iron Age Designs