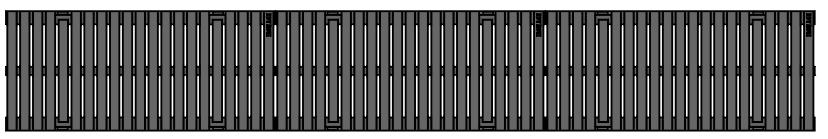

Regular Joe 8" x 20" Trench Grate - Heel Proof, Heavy Duty

## NOTES:

- 1. Heelproof: No thru openings greater than ¼".
- 2. Ships in pieces: 1
- Due to casting inconsistencies, all dimensions are nominal.
  Made in USA ©2019 Iron Age Designs

| PITT            | IRO   | N  | A    | G    | E  |
|-----------------|-------|----|------|------|----|
| $ \mathcal{Q} $ | DES   | I  | G    | N    | S  |
| Tele            | phone | 20 | 6.27 | 6.09 | 25 |