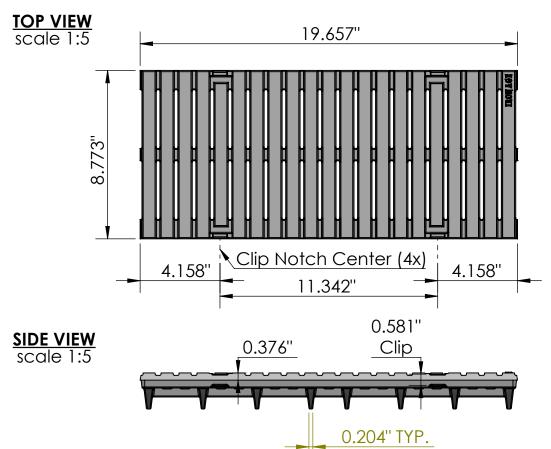

Regular Joe 8" x 20" Trench Grate - Heel Proof, Heavy Duty

| L | Material | : Ductile Iron 65-45-12 | Weight: | 28.84 lbs. | Free Drain Area: | 23.92 | in/sq., or | 13.87    | %        | Ву: | MS      | Check | ed: MS  | Date:  | 3-28-22 |
|---|----------|-------------------------|---------|------------|------------------|-------|------------|----------|----------|-----|---------|-------|---------|--------|---------|
|   | Finish:  | Raw                     | Edge:   | 0.781"     | Flow Rate:       | 31.33 | GPM, or    | .069 Cul | Ft./sec. | © R | egistra | tion: | Pending | Scale: | NTS     |
| S | S Total  | Iron Ago Custom Framos  | Dros    | lust ID:   |                  |       |            |          |          |     |         |       |         |        |         |

Telephone 206.276.0925 Fits: Iron Age Custom Frames www.ironagegrates.com SOLD SEPARATELY RJF8-20182HPHD Drawing Name: 01\_RJoe\_F\_8x20HPHD\_TrenchGrate\_Iron

Page 1