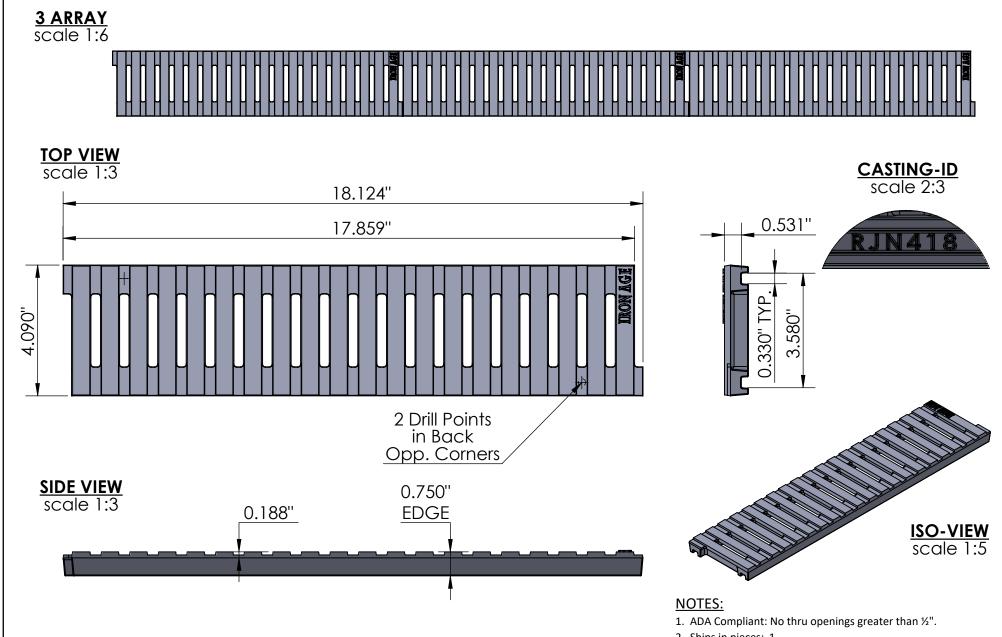

## Regular Joe 4" x 18" Trench Grate

- 2. Ships in pieces: 1
- 3. Due to casting inconsistencies, all dimensions are nominal.

©2016 Iron Age Designs

| IRON AGE Finish: Ductile Ir | ron 65-45-12 <b>Weight:</b>                                                                     | 7.20 lbs. | Free Drain Area: | 13.32 | in/sq., or | 18.23   | %         | By: MS      | Checked:  | MS   | Date: 1 | 10-12-23 |
|-----------------------------|-------------------------------------------------------------------------------------------------|-----------|------------------|-------|------------|---------|-----------|-------------|-----------|------|---------|----------|
|                             | Raw Edge:                                                                                       | 0.750"    | Flow Rate:       | 17.45 | GPM, or    | .038 Cı | uFt./sec. | © Registrat | ion: Pend | ling | Scale:  | NTS      |
|                             | NDS® Spee-D® Channel Product ID: RJN4-18I02 Drawing Name: 02_RJoe_N_4x18_TrenchGrate_Iron_India |           |                  |       |            |         |           |             |           |      |         |          |