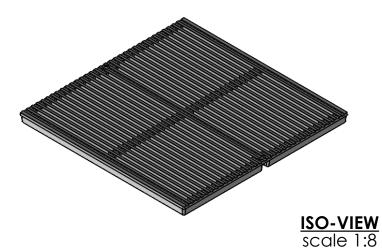

## SIDE VIEW scale 1:4 .250" 1.000" EDGE

Regular Joe 20"x 20" Catch Basin Grate - Heel Proof