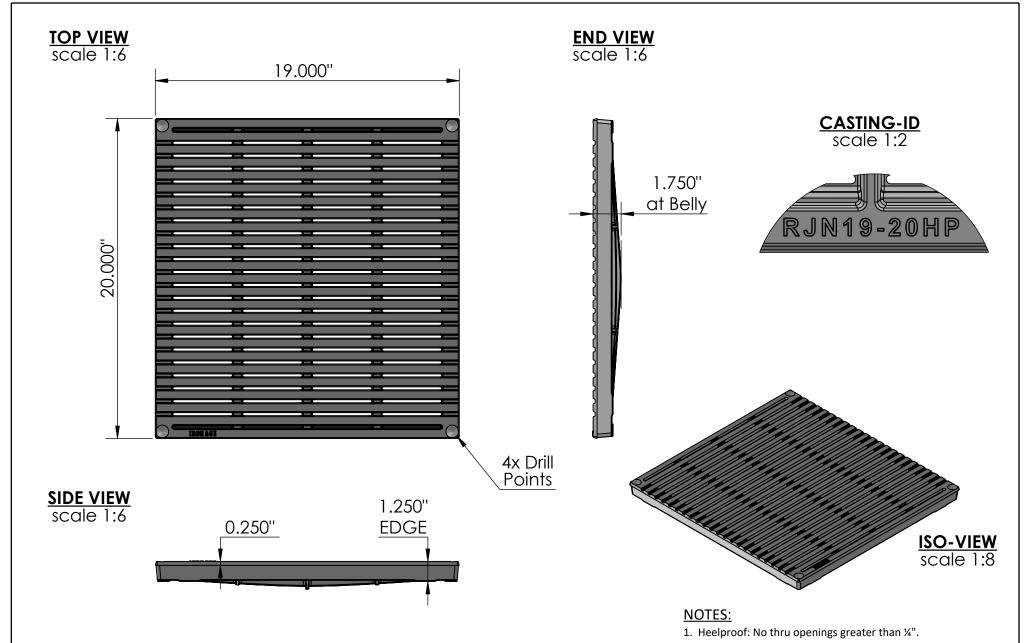

## Regular Joe 19" x 20" Catch Basin Grate - Heel Proof

- 2. Ships in pieces: 1
- ${\bf 3. \ \ Due\ to\ casting\ inconsistencies,\ all\ dimensions\ are\ nominal.}$

Made in USA ©2019 Iron Age Designs

| R ID AN               | X C T                                   | Material: | Ductile Iron 65-45-12                  | Weight:                      | 46.18 lbs. | Free Drain Area: | 55.23                                     | in/sq., or | 14.53 | 3 %        | By: MS      | Checked:      | иS Date | : 12-2-22 |
|-----------------------|-----------------------------------------|-----------|----------------------------------------|------------------------------|------------|------------------|-------------------------------------------|------------|-------|------------|-------------|---------------|---------|-----------|
|                       |                                         | Finish:   | Raw                                    | Edge:                        | 1.250"     | Flow Rate:       | 72.35                                     | GPM, or    | .161  | CuFt./sec. | © Registrat | tion: Pending | Scale   | : NTS     |
| 1 -                   | <b>DESIGNS</b> phone 206.276.0925 Fits: |           | Iron Age Custom Frames SOLD SEPARATELY | Product ID:<br>RJX19-20D99HP |            | Drawing Name:    | rawing Name: 03_RJoe_I_19x20HP_CatchBasin |            |       |            |             |               |         |           |
| www.ironagegrates.com |                                         |           |                                        |                              |            |                  |                                           |            |       |            |             |               |         | Page 1    |