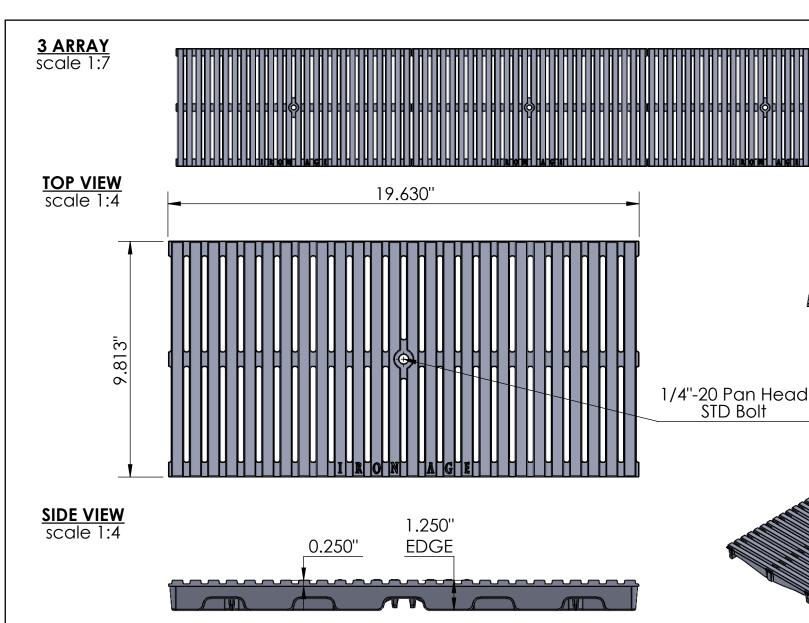

- 1. Heelproof: No thru openings greater than ¼".
- 2. Ships in pieces: 1
- 3. Due to casting inconsistencies, all dimensions are nominal.

Made in USA © 2021 Iron Age Designs

**CASTING-ID** scale 1:2

|        | RO   | N  | A    | G    | E  |
|--------|------|----|------|------|----|
| ID I   | )ES  | SI | G    | N    | S  |
| Teleph | ione | 20 | 6.27 | 6.09 | 25 |

www.ironagegrates.com

Regular Joe 10"x 19.63" Trench Grate - Heel Proof

|               | Material: Ductile Iron 65-45-12 | Weight: | 23.13lbs. | Free Drain Area: | 45.03 | in/sq., or | 23.37 %        | Ву: | RJ C        | checked: MS | Date:  | 9-15-21 |
|---------------|---------------------------------|---------|-----------|------------------|-------|------------|----------------|-----|-------------|-------------|--------|---------|
| $\mathbf{L}[$ | Finish: Raw                     | Edge:   | 1.250"    | Flow Rate:       | 58.98 | GPM, or    | .013 CuFt./sec | © R | egistration | n: Pending  | Scale: | NTS     |
| <b>d</b> [    |                                 |         |           |                  |       |            |                | -   |             |             |        |         |

e 206.276.0925 Fits:

By Others

ABT® Polydrain® PDX-8

By Others

RJX10-20199HPHD

Drawing Name: 001-Joe.l.10x19.63\_HP

Page 1