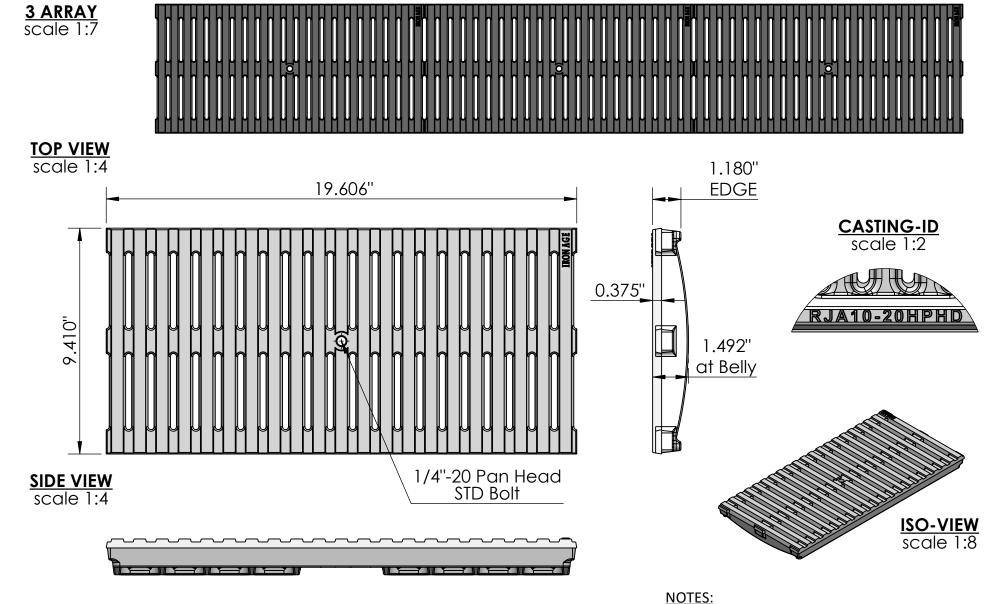

- 1. Heelproof: No thru openings greater than ¼".
- 2. Ships in pieces: 1
- 3. Due to casting inconsistencies, all dimensions are nominal.

©2018 Iron Age Designs Made in USA

| Material: Ductile Iron 65-45-12   Weight:   33   Ibs.   Free Drain Area:   32.63   in/sq., or   17.68   %   By: MS   Checked:   MS   Date:   12-9-2 |     |             |          |           |                         |         |        |                  |                                             |            |       |            |            |       |         |        |         |
|-----------------------------------------------------------------------------------------------------------------------------------------------------|-----|-------------|----------|-----------|-------------------------|---------|--------|------------------|---------------------------------------------|------------|-------|------------|------------|-------|---------|--------|---------|
| DESIGNS Telephone 206.276.0925 Fits: ACO® K200  Product ID: Drawing Name: 03_RJOE_A_10x20HPHD_TrenchGrate                                           | R   | IDAN        | X C E    | Material: | : Ductile Iron 65-45-12 | Weight: | 33 lb: | Free Drain Area: | 32.63                                       | in/sq., or | 17.68 | %          | By: MS     | Chec  | ked: MS | Date:  | 12-9-22 |
| Telephone 206.276.0925 Fits: ACO® K200 Drawing Name: 03_RJOE_A_10x20HPHD_TrenchGrate                                                                |     |             |          | 1         | Raw                     | Edge:   | 1.180" | Flow Rate:       | 42.75                                       | GPM, or    | .095  | CuFt./sec. | © Registra | tion: | Pending | Scale: | NTS     |
| lwww_ironagegrates_com                                                                                                                              | Tel | ephone 206. | 276.0925 | Fits:     | its: ACO® K200          |         |        | Drawing Name:    | awing Name: 03_RJOE_A_10x20HPHD_TrenchGrate |            |       |            |            |       |         |        | Page 1  |

Regular Joe 10" x 20" Trench Grate - Heel Proof, Heavy Duty