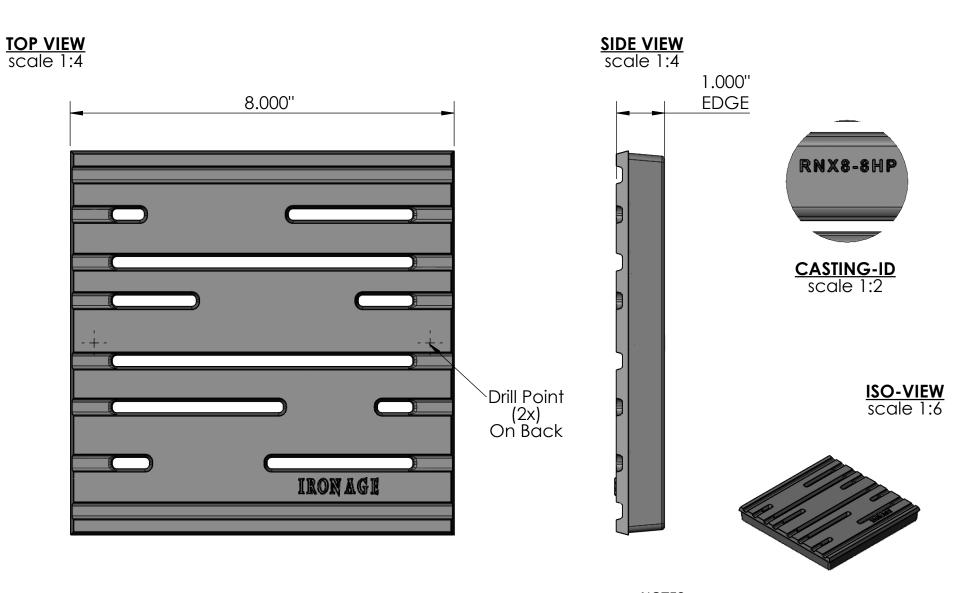

## **NOTES:**

- 1. Heelproof: No thru openings greater than ¼".
- 2. Ships in pieces: 1
- 3. Due to casting inconsistencies, all dimensions are nominal.

Made in USA ©2021 Iron Age Designs

| 2  | IRON | A C E | N |
|----|------|-------|---|
| 13 |      | ΛUL   | F |
|    | DESI | GNS   |   |

Rain 8"x 8" Catch Basin Grate - Heel Proof

| Ľ | Materia | al: Ductile Iron 65-45-12 | Weight: | 7.88 lbs | Free Drain Area: | 6.21  | in/sq., or | 9.72 | %          | Ву: | MS Ch        | ecked:  | MS    | Date:  | 1-11-23 |
|---|---------|---------------------------|---------|----------|------------------|-------|------------|------|------------|-----|--------------|---------|-------|--------|---------|
| L | Finish: | Raw                       | Edge:   | 1.00"    | Flow Rate:       | 12.74 | GPM, or    | .028 | CuFt./sec. | © R | egistration: | VA 2-33 | 0-297 | Scale: | NTS     |
| S |         | Iron Age CustomErames     | Pro     | duct ID: |                  |       |            |      |            |     |              |         |       |        |         |

Telephone 206.276.0925 Fits: SOLD SEPARATELY RNX8-8199HP Drawing Name: 01\_RAI\_N\_8x8HP\_CatchBasin\_Iron

Page 1