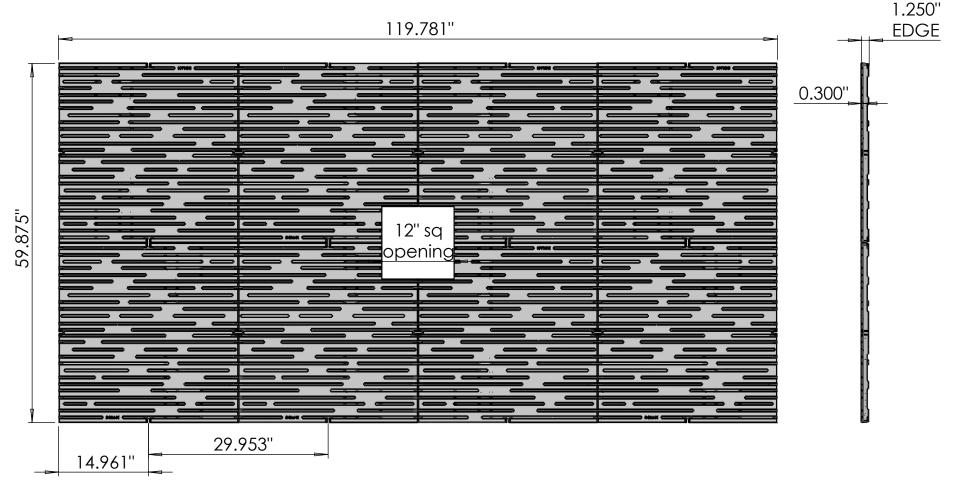

## **NOTES:**

- 1. Heel Proof: No thru openings greater than  $\frac{1}{4}$ ".
- 2. Also available with 20" and 24"sq. center openings
- 3. Ships in 8 pieces.
- 4. Due to casting inconsistencies, all dimensions are nominal.

Made in USA

©2015 Iron Age Designs

IRON AGE
DESIGNS
Telephone 206.276.0925
www.ironagegrates.com

Material: Cast Ductile Iron

Standard Raw Finish:

Rain 5' x 10' Heel Proof Tree Grate - 12" Opening

Fits: 5'x10' Frames by Iron Age

Weight: 787.36 lbs. per set

Edge Thickness: 1.125"

Product ID: RNX60-120I99TGHP12

Free Area N/A (approx):

By: JH checked by MS

Date: 7/1/15 Scale: 1:16

Gallon/ Min N/A (approx):

© Registration: VA 2-112-798