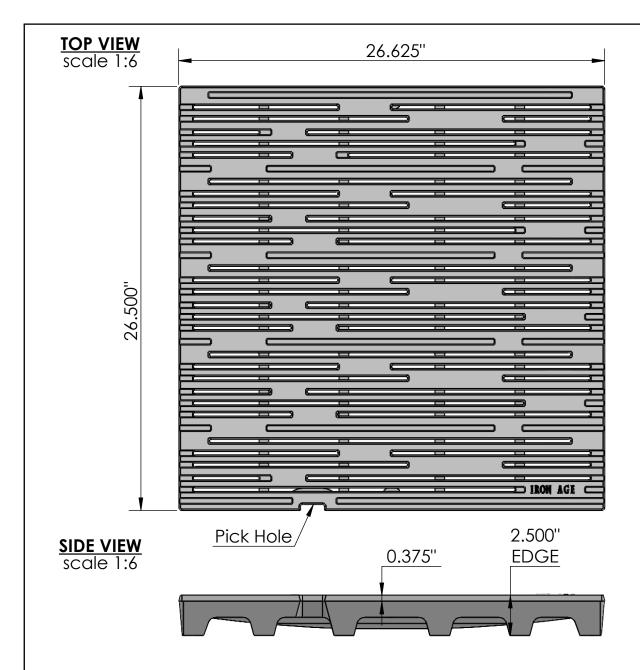

## NOTES:

1. Heelproof: No thru openings greater than ¼".

By: RJ

2. Ships in pieces: 1

16.71

3. Due to casting inconsistencies, all dimensions are nominal.

Made in USA ©2022 Iron Age Designs

.343 CuFt./sec. © Registration: VA 2-112-793 Scale: NTS

Checked:

MS **Date**: 6-23-25

| R | IDAN | T C | Ľ            | Material: Ductile Iron 65-45-12 Finish: Raw |     |
|---|------|-----|--------------|---------------------------------------------|-----|
| ≾ | INUN | UΛ  | $\mathbf{L}$ | Finish:                                     | Raw |

DESIGNS 206.276.0925 Fits: Telephone www.ironagegrates.com

nish: Raw

Rain 26" x 27" Trench Grate - Heel Proof - Heavy Duty

Iron Age Custom Frames **SOLD SEPARATELY** 

Edge: 2.50" **Product ID:** RNX26-27I99HD

Weight:

Drawing Name:

103.87 lbs. Free Drain Area:

Flow Rate:

01\_RAI\_I\_26x27\_HPHD\_CatchBasin\_Iron

117.86 in/sq., or

154.4

GPM, or