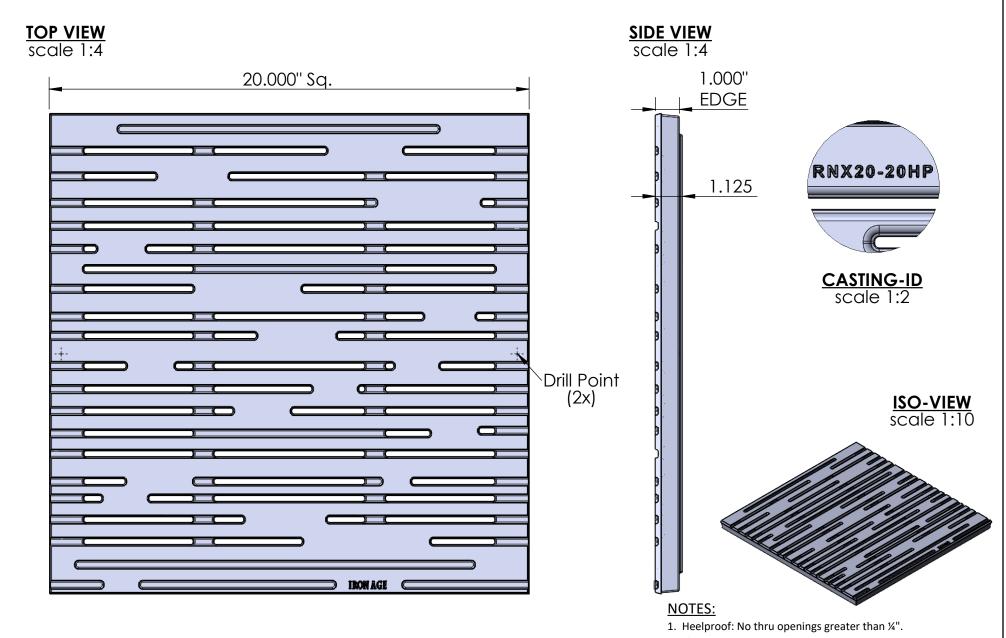

## Rain 20"x 20" Catch Basin Grate - Heel Proof

- 2. Ships in pieces: 1
- 3. Due to casting inconsistencies, all dimensions are nominal.

Made in USA ©2021 Iron Age Designs

MS Date: 4-23-21

Page 1

|     | A IRC                               | •  | <b>G N</b> \$ 6.276.092 | Material: Ductile Iron 65-45-12 |                                          | Weight:                      | 54.28 lbs | Free Drain Area: | 51.25                          | in/sq., or | 12.81 | . %        | Ву: | RJ <b>Ch</b> | ecked: |
|-----|-------------------------------------|----|-------------------------|---------------------------------|------------------------------------------|------------------------------|-----------|------------------|--------------------------------|------------|-------|------------|-----|--------------|--------|
| - 1 |                                     |    |                         | C Finish:                       | Raw                                      | Edge:                        | 1.00"     | Flow Rate:       | 67.13                          | GPM, or    | .015  | CuFt./sec. | © R | egistration: | Pend   |
|     | <b>DE</b><br>Telephone<br>www.irona | 20 |                         | 25 Fits:                        | Iron Age CustomFrames<br>SOLD SEPARATELY | Product ID:<br>RNX20-20199HP |           | Drawing Name:    | me: 01_RAI_N_20x20_CatchBasin_ |            |       |            | •   |              |        |