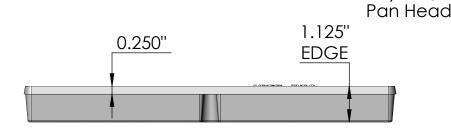

## NOTES:

- 1. Heelproof: No thru openings greater than ¼".
- 2. Ships in pieces: 1
- 3. Due to casting inconsistencies, all dimensions are nominal.

Made in USA ©2017 Iron Age Designs

Page 1

Material: Ductile Iron 65-45-12 Weight: 15.68 lbs. Free Drain Area: 25.42 in/sq. or 18.81 % **By:** MS Checked: MS **Date:** 5-16-23 Edge: 1.125" 33.30 GPM or .074 CuFt./sec. © Registration: VA 2-112-783 Scale: NTS Raw Flow Rate: DESIGNS Product ID: 206.276.0925 Fits: NDS® 1200 Series **Drawing Name:** 01\_RAI\_N\_12x12HP\_CatchBasin\_Iron Telephone RNN12-12I12HP