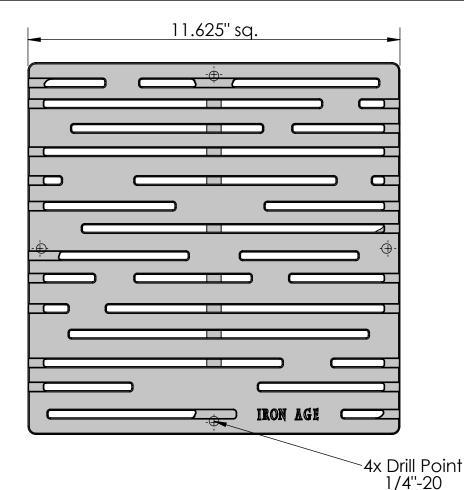

CASTING-ID scale 1:1

scale 1:3

www.ironagegrates.com

Rain 12" x 12" Catch Basin Grate - Heel Proof

## NOTES:

- 1. Heelproof: No thru openings greater than ¼".
- 2. Ships in pieces: 1
- 3. Due to casting inconsistencies, all dimensions are nominal.

Made in USA ©2017 Iron Age Designs

Page 1

Material: Ductile Iron 65-45-12 Weight: 15.68 lbs. Free Drain Area: 25.42 in/sq. or 18.81 % **By:** MS Checked: MS **Date:** 5-16-23 Edge: 1.125" 33.30 GPM or .074 CuFt./sec. © Registration: VA 2-112-783 Scale: NTS Raw Flow Rate: DESIGNS Product ID: 206.276.0925 Fits: NDS® 1200 Series **Drawing Name:** 01\_RAI\_N\_12x12HP\_CatchBasin\_Iron Telephone RNN12-12I12HP