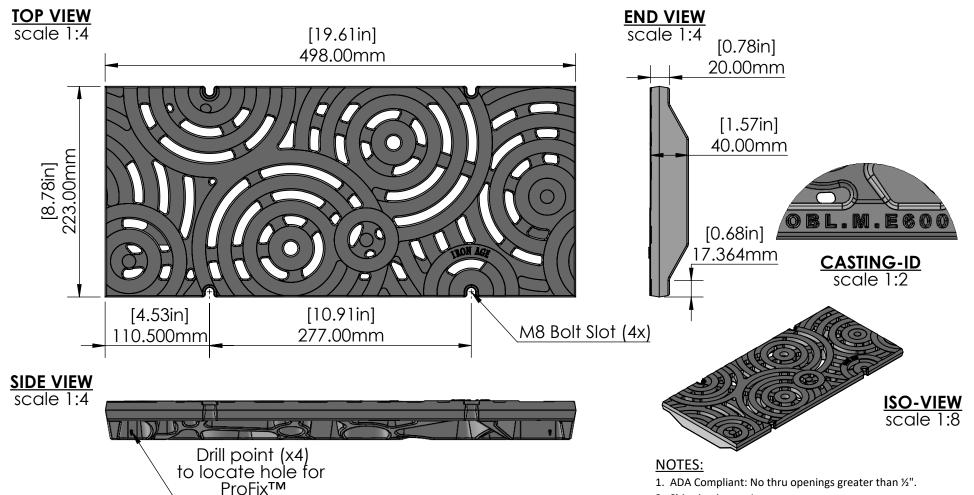

## **Oblio 9"x 20" Trench Grate**

2. Ships in pieces: 1

3. Due to casting inconsistencies, all dimensions are nominal. Made in USA ©2006 Iron Age Designs

| S IRON AGE                            |  |
|---------------------------------------|--|
| <b>DESIGNS</b> Telephone 206.276.0925 |  |
| www.ironagegrates.com                 |  |

| L               | Material: Ductile Iron 65-45-12 |                         | Weight:                  | 28.08 lbs.  | Free Drain Area: | 27.97                       | in/sq., or | 16.25 | %          | By: | RJ         | Checked:   | MS      | Date:  | 4-21-23 |
|-----------------|---------------------------------|-------------------------|--------------------------|-------------|------------------|-----------------------------|------------|-------|------------|-----|------------|------------|---------|--------|---------|
| L               | Finish:                         | Raw                     | Edge:                    | 20mm/ 0.79" | Flow Rate:       | 36.65                       | GPM, or    | .082  | CuFt./sec. | © R | egistratio | on: VA 1-8 | 314-273 | Scale: | NTS     |
| <b>S</b><br>925 | Fits:                           | MEA® EN2000<br>By Other | Product ID:<br>OM9-20122 |             | Drawing Name:    | 01_OBL_MEA_9x20_TrenchGrate |            |       |            |     |            | •          |         |        |         |