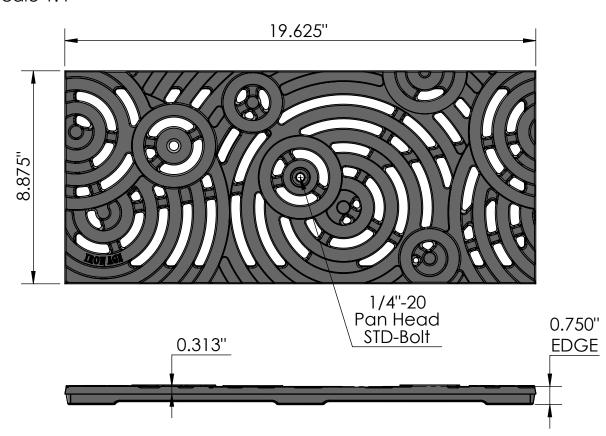

## TOP VIEW scale 1:4

**CASTING-ID** scale 1:2

## NOTES:

- 1. ADA Compliant: No thru openings greater than ½".
- 2. Ships in pieces: 1
- 3. Due to casting inconsistencies, all dimensions are nominal.

Made in USA ©2018 Iron Age Designs

Oblio 9" x 20" Trench Grate

| T | Material: | Ductile Iron 65-45-12  | Weight: | 14.36 lbs. | Free Drain Area: | 34.28 | in/sq., or | 19.68      | %      | By:  | MS <b>Ch</b> e | ecked: MS | Date:  | 3-21-22 |
|---|-----------|------------------------|---------|------------|------------------|-------|------------|------------|--------|------|----------------|-----------|--------|---------|
| L | Finish:   | Raw                    | Edge:   | 0.750"     | Flow Rate:       | 44.90 | GPM, or    | .100 CuFt. | ./sec. | © Re | gistration:    | Pending   | Scale: | NTS     |
| S |           | Iron Age Custom Frames | Produc  | ct ID:     |                  |       |            |            |        |      |                |           | •      |         |