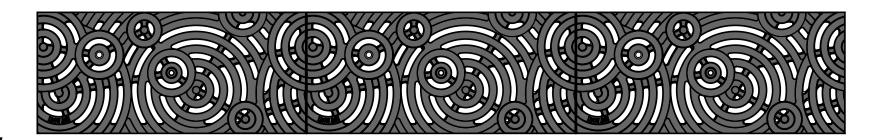

3 ARRAY scale 1:7



## TOP VIEW scale 1:4



**CASTING-ID** scale 1:2





## NOTES:

- 1. ADA Compliant: No thru openings greater than ½".
- 2. Ships in pieces: 1
- 3. Due to casting inconsistencies, all dimensions are nominal.

Made in USA ©2018 Iron Age Designs



Oblio 9" x 20" Trench Grate

| T | Material: | Ductile Iron 65-45-12  | Weight: | 14.36 lbs. | Free Drain Area: | 34.28 | in/sq., or | 19.68      | %      | By:  | MS <b>Ch</b> e | ecked: MS | Date:  | 3-21-22 |
|---|-----------|------------------------|---------|------------|------------------|-------|------------|------------|--------|------|----------------|-----------|--------|---------|
| L | Finish:   | Raw                    | Edge:   | 0.750"     | Flow Rate:       | 44.90 | GPM, or    | .100 CuFt. | ./sec. | © Re | gistration:    | Pen