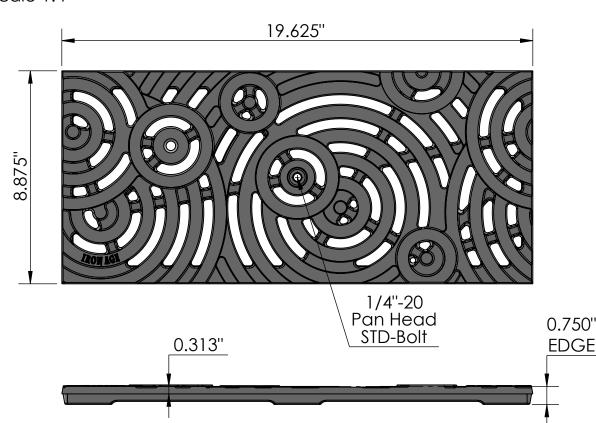

## TOP VIEW scale 1:4

**SOLD SEPARATELY** 

**CASTING-ID** scale 1:2

## NOTES:

01\_OBL\_I\_9x20\_TrenchGrate

- 1. ADA Compliant: No thru openings greater than ½".
- 2. Ships in pieces: 1
- 3. Due to casting inconsistencies, all dimensions are nominal.

Made in USA ©2018 Iron Age Designs

www.ironagegrates.com

Oblio 9" x 20" Trench Grate

| L | Material: | Ductile Iron 65-45-12  | Weight | : 14.36 lbs. | Free Drain Area: | 34.28  | in/sq., or | 19.68 | %          | Ву: | MS Ch       | necked:    | MS   | Date:  | 1-10-23 |
|---|-----------|------------------------|--------|--------------|------------------|--------|------------|-------|------------|-----|-------------|------------|------|--------|---------|
| L | Finish:   | Raw                    | Edge:  | 0.750"       | Flow Rate:       | 44.90  | GPM, or    | .100  | CuFt./sec. | © R | egistration | : VA 2-330 | -018 | Scale: | NTS     |
| S | F11       | Iron Age Custom Frames |        | Product ID:  | D                | 04 001 | 1 0 20 To  |       |            |     |             |            |      |        |         |