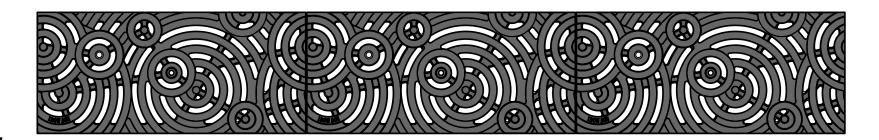

3 ARRAY scale 1:7



## TOP VIEW scale 1:4



**SOLD SEPARATELY** 

**CASTING-ID** scale 1:2





## NOTES:

01\_OBL\_I\_9x20\_TrenchGrate

- 1. ADA Compliant: No thru openings greater than ½".
- 2. Ships in pieces: 1
- 3. Due to casting inconsistencies, all dimensions are nominal.

Made in USA ©2018 Iron Age Designs



www.ironagegrates.com

Oblio 9" x 20" Trench Grate

| L | Material: | Ductile Iron 65-45-12  | Weight | : 14.36 lbs. | Free Drain Area: | 34.28  | in/sq., or | 19.68 | %          | Ву: | MS Ch       | necked:    | MS   | Date:  | 1-10-23 |
|---|-----------|------------------------|--------|--------------|------------------|--------|------------|-------|------------|-----|-------------|------------|------|--------|---------|
| L | Finish:   | Raw                    | Edge:  | 0.750"       | Fl