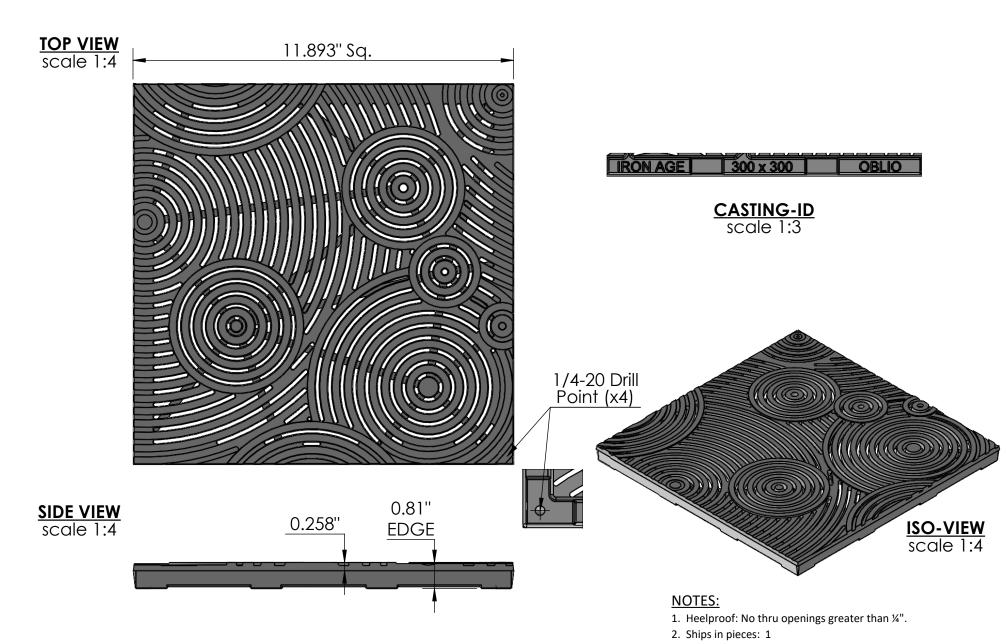

## Oblio 12"x 12" Catch Basin - 'Tight' - Heel Proof

3. Due to casting inconsistencies, all dimensions are nominal.

Made in USA © 2008 Iron Age Designs

| IRON AGE                                           | al: Cast Ductile 65-45-12                 | Weight:           | 10.52lbs. | Free Drain Area: | 25.00  | in/sq., or | 17.92    | %          | By: RJ     | Checked:  | MS    | Date:  | 5-18-23 |
|----------------------------------------------------|-------------------------------------------|-------------------|-----------|------------------|--------|------------|----------|------------|------------|-----------|-------|--------|---------|
|                                                    | Raw                                       | Edge:             | 0.81"     | Flow Rate:       | 32.75  | GPM, or    | .073     | CuFt./sec. | © Registra | tion: Per | nding | Scale: | NTS     |
| Telephone 206.276.0925 Fits: www.ironagegrates.com | Iron Age Custom Frames<br>SOLD SEPARATELY | Produc<br>OX12-12 |           | Drawing Name:    | 02_OBL | _C_12x12HP | -Tight_( | CatchBasin | _Iron      |           |       |        |         |