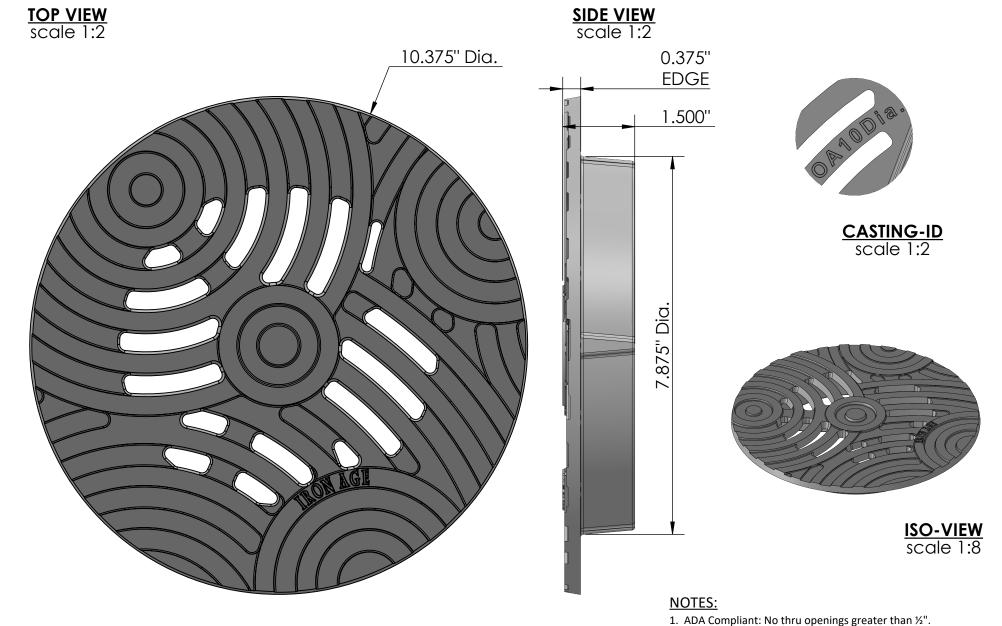

## Oblio 10" dia. Catch Basin Grate

- 2. Ships in pieces: 1
- 3. Due to casting inconsistencies, all dimensions are nominal.

Made in USA ©2018 Iron Age Designs

|      | IDA      | NIXCI       | Material: | Ductile Iron 65-45-12<br>Raw | Weight: | 8.51 lbs. | Free Drain Area: | 8.90  | in/sq., or | 10.52  | %          | By: MS   | Checked:        | MS     | Date:  | 1-17-23 |
|------|----------|-------------|-----------|------------------------------|---------|-----------|------------------|-------|------------|--------|------------|----------|-----------------|--------|--------|---------|
| 2000 | INU      | ΊυΛι        | Finish:   | Raw                          | Edge:   | 0.375"    | Flow Rate:       | 11.65 | GPM, or    | .025 C | CuFt./sec. | © Regist | ration: VA 2-33 | 30-294 | Scale: | NTS     |
| _    |          | 206.276.092 |           | ADS 8" Dia. Pipe             |         |           |                  |       |            |        |            |          |                 |        |        |         |
| lw w | w.ironag | egrates.co  | m         |                              | 0,      | AIOUIAI/I |                  |       |            |        |            |          |                 |        |        | Page 1  |