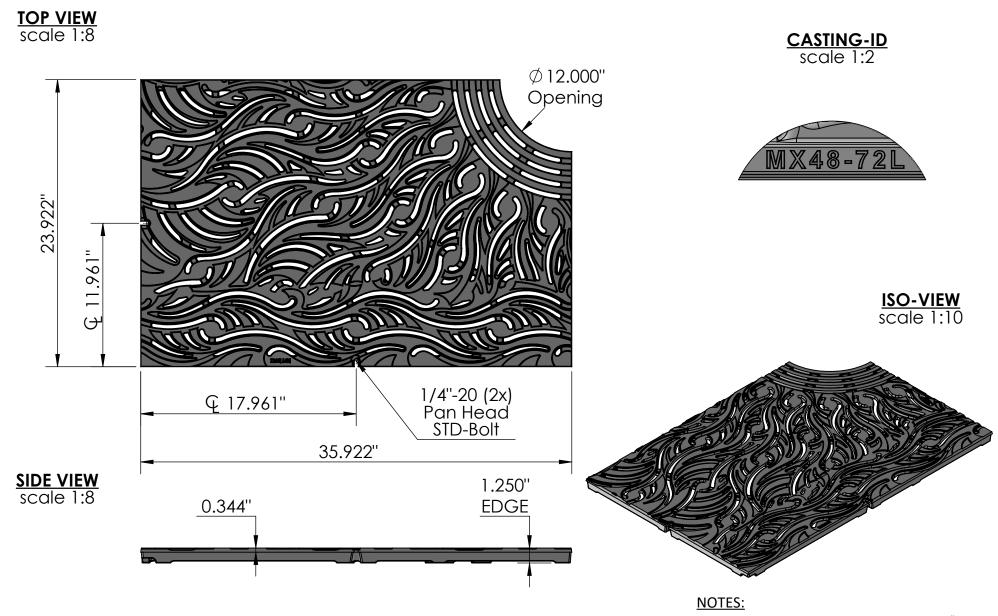

## Minnione 4' x 6' Tree Grate - Left Panel

- 1. ADA Compliant: No thru openings greater than  $\frac{1}{2}$ ".
- 2. Due to casting inconsistencies, all dimensions are nominal.

©2015 Iron Age Designs

3. Pedestrian Load Only.

Made in USA

| IRON AGE Material: Grey Iron CL 35 or better Finish: Raw Iron Age Custom Frame     | Weight:                     | 87.68  | lbs.          | Free Drain Area:         | 149.53 in/sq. or 17.99 % | By: M    | 1S Checked:       | MS | Date:  | 4-14-21 |
|------------------------------------------------------------------------------------|-----------------------------|--------|---------------|--------------------------|--------------------------|----------|-------------------|----|--------|---------|
| Finish: Raw                                                                        | Edge:                       | 1.250" |               | Flow Rate:               | 195.89 GPM               | © Regist | stration: Pending |    | Scale: | NTS     |
| Telephone 206.276.0925 www.ironagegrates.com Iron Age Custom Frame SOLD SEPARATELY | Product ID:<br>MX48-72I99TG |        | Drawing Name: | 01_MIN_I_48x72_TreeGrate |                          |          |                   |    | Page 2 |         |