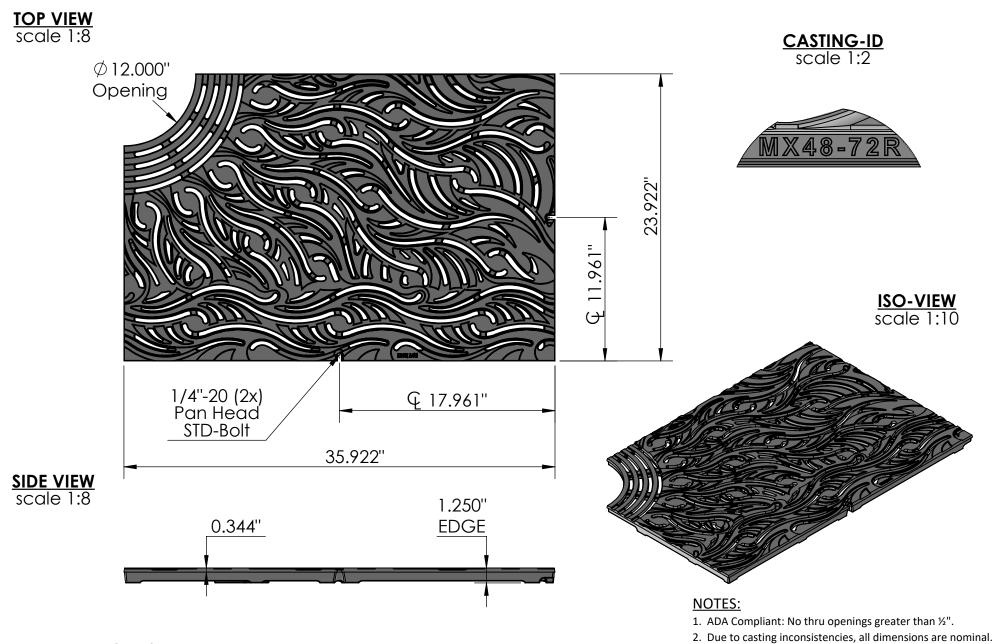

## Minnione 4' x 6' Tree Grate - Right Panel

3. Pedestrian Load Only.

Made in USA

©2015 Iron Age Designs

| R | IRON   | T | <u>~</u> | Materia   | l: Grey Iron CL 35 or better | Weight: | 88.64       | lbs. | Free Drain Area: | 151.36 | in/sq. or 18.21 % | Ву:  | MS         | Checked:  | MS | Date:  | 4-14-21 |
|---|--------|---|----------|-----------|------------------------------|---------|-------------|------|------------------|--------|-------------------|------|------------|-----------|----|--------|---------|
|   | 11/01/ | Λ | U.       | C Finish: | Raw                          | Edge:   | 1.250"      |      | Flow Rate:       | 198.28 | GPM               | © Re | gistration | : Pending |    | Scale: | NTS     |
|   | DESI   | G | N        | S         | Iron Age Custom Frame        | F       | Product ID: |      | _                | _      |                   | •    |            |           |    |        |         |

Telephone 206.276.0925 Fits: SOLD SEPARATELY MX48-72199TG Drawing Name: 01\_MIN\_I\_48x72\_TreeGrate

Www.ironagegrates.com Page 3