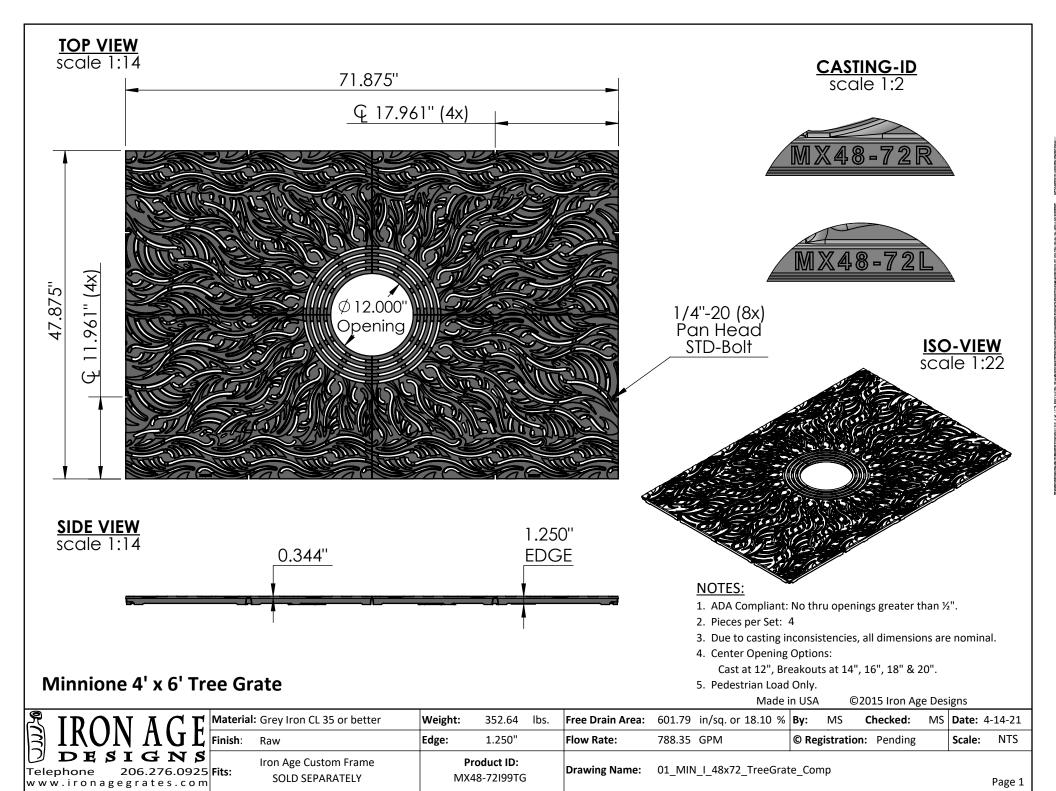

## Minnione 4' x 6' Tree Grate - Left Panel

- 1. ADA Compliant: No thru openings greater than  $\frac{1}{2}$ ".
- 2. Due to casting inconsistencies, all dimensions are nominal.

©2015 Iron Age Designs

3. Pedestrian Load Only.

Made in USA

| IRON AGE Material: Grey Iron CL 35 or better Finish: Raw Iron Age Custom Frame     | Weight:                     | 87.68  | lbs.          | Free Drain Area:         | 149.53 in/sq. or 17.99 % | By: M    | 1S Checked:       | MS | Date:  | 4-14-21 |
|------------------------------------------------------------------------------------|-----------------------------|--------|---------------|--------------------------|--------------------------|----------|-------------------|----|--------|---------|
| Finish: Raw