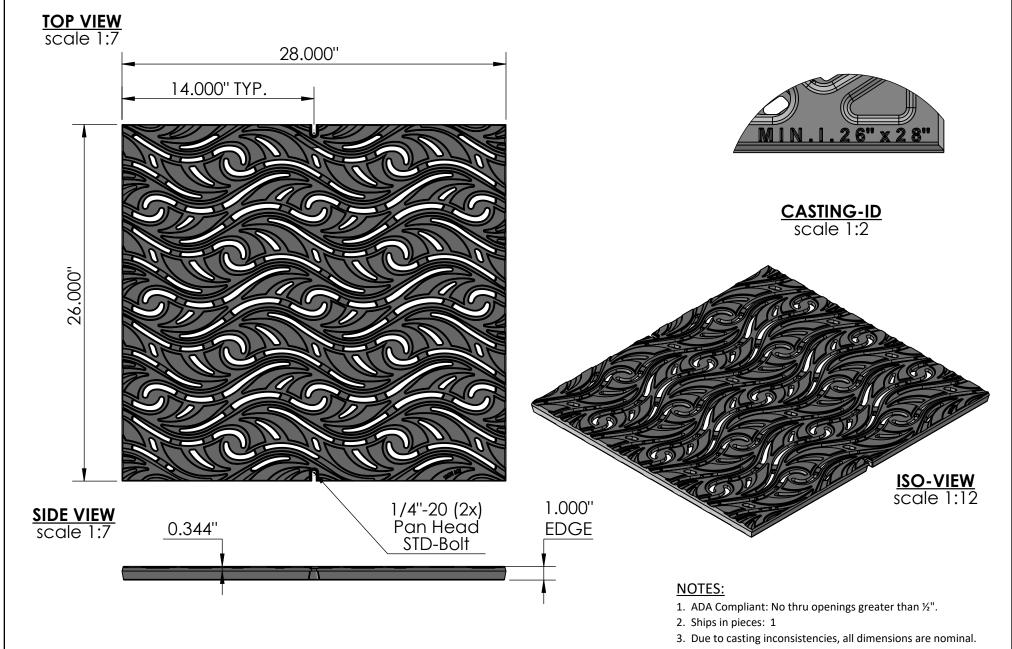

## Minnione 26" x 28" Catch Basin Grate

4. PEDESTRIAN LOAD ONLY

Made in USA

| RM    | IDAN | X A                    |   | L | Material: | Ductile Iron 65-45-12 | Weight: | 92.00 lbs. | Free Drain Area: | 119.64 | in/sq., or | 16.43  | %          | By: MS     | Checked:      | MS [   | Date:  | 12-2-22 |
|-------|------|------------------------|---|---|-----------|-----------------------|---------|------------|------------------|--------|------------|--------|------------|------------|---------------|--------|--------|---------|
|       | ·    |                        |   |   |           | Raw                   | Edge:   | 1.000"     | Flow Rate:       | 156.73 | GPM, or    | .349 C | CuFt./sec. | © Registra | tion: VA 1-96 | 54-893 | Scale: | NTS     |
| 11 21 | DEST | $\boldsymbol{\subset}$ | N | S |           | _                     | _       |            |                  |        |            |        |            |            |               |        |        |         |

Telephone 206.276.0925 Fits: Iron Age Custom Frames Www.ironagegrates.com SOLD SEPARATELY MX26-28199 Drawing Name: 02\_MIN\_I\_26x28\_CatchBasin

Page 1

©2009 Iron Age Designs