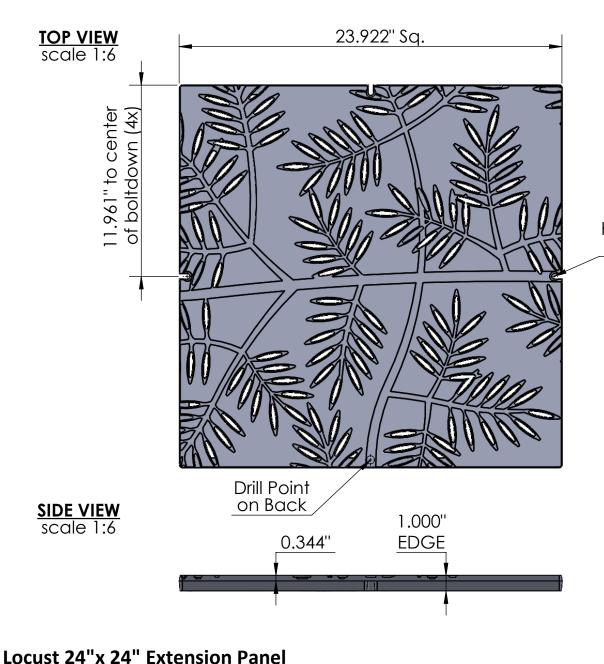

1/4"-20 Pan head STD Bolt Down(4x)

**CASTING-ID** scale 1:2

Material: Ductile Iron 65-45-12 Weight: 62.21 lbs. Free Drain Area: 36.62 in/sq., or 6.41 By: MS Edge: 1.000" Flow Rate: GPM, or .106 CuFt./sec. © Registration: Raw 47.96 Iron Age Custom Frames **Product ID:** Drawing Name: 01 LOC I 24x24 ExtensionPanel **SOLD SEPARATELY** LX24-24I99FW