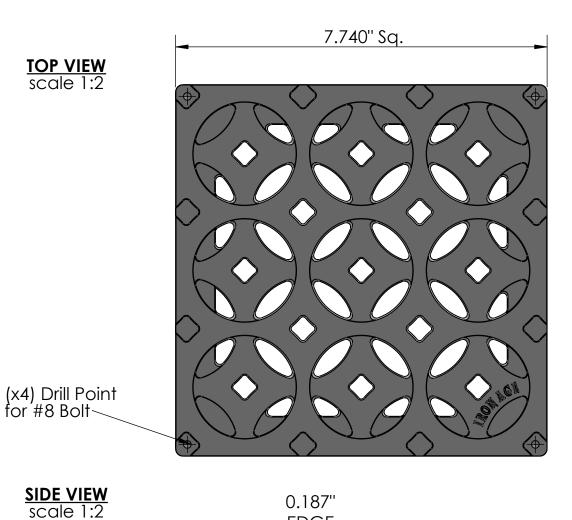

## **NOTES:**

- 1. ADA Compliant: No thru openings greater than ½".
- 2. Ships in pieces: 1
- 3. Due to casting inconsistencies, all dimensions are nominal.

Made in USA ©2007 Iron Age Designs

## Telephone 206.276.0925

www.ironagegrates.com

Interlaken 8"x 8" Catch Basin Grate

| 1      | Material: | Cast Iron A48 | Weight:     | 2.74 lbs. | Free Drain Area: | 8.73                         | in/sq., or | 14.58 %       | E     | By: | MS    | Checked:    | MS | Date:  | 12-2-22 |
|--------|-----------|---------------|-------------|-----------|------------------|------------------------------|------------|---------------|-------|-----|-------|-------------|----|--------|---------|
| 4      | Finish:   | Raw           | Edge:       | 0.187"    | Flow Rate:       | 11.44                        | GPM, or    | .025 CuFt./se | ec. F | ate | ent # | US D575,881 | S  | Scale: | NTS     |
| ;<br>5 | Fits:     | ZURN - Z415   | Product ID: |           | Drawing Name:    | 01_INT_Z_8x8_CatchBasin_Iron |            |               |       |     |       |             |    | Page 1 |         |