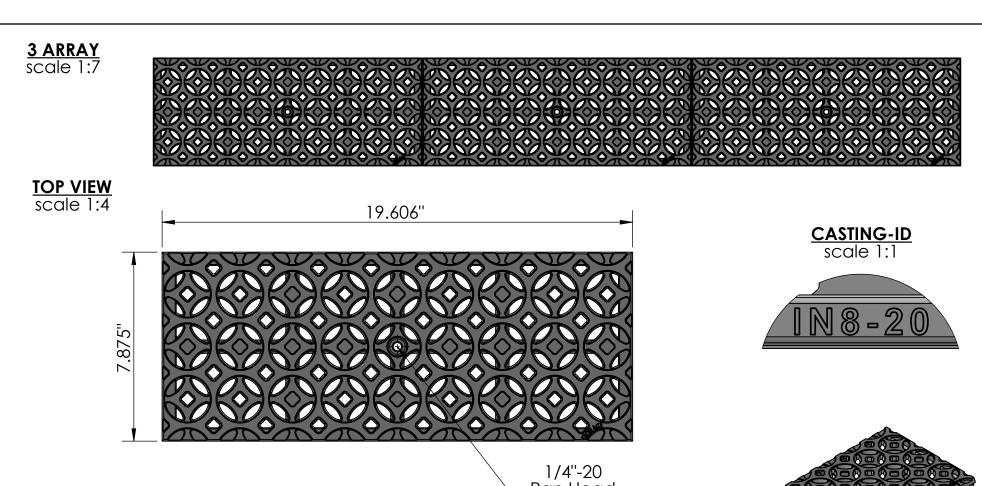

Interlaken 8" x 20" Trench Grate

## **NOTES:**

- 1. ADA Compliant: No thru openings greater than ½".
- 2. Ships in pieces: 1
- 3. Due to casting inconsistencies, all dimensions are nominal.

Made in USA ©2018 Iron Age Designs

| ₹ ID ∩ NI          | I C L                  | Material: Ductile Iron 65-45-12 |                    | Weight: | 14.37 lbs.            | Free Drain Area: | 26.72  | in/sq., or  | 17.30   | %          | By: MS     | Checked:       | MS     | Date:  | 1-9-23 |
|--------------------|------------------------|---------------------------------|--------------------|---------|-----------------------|------------------|--------|-------------|---------|------------|------------|----------------|--------|--------|--------|
| IRON               | $\mathbf{M}\mathbf{U}$ | Finish:                         | Raw                | Edge:   | 0.750"                | Flow Rate:       | 35.00  | GPM, or     | .078    | CuFt./sec. | © Registra | ition: VA 2-33 | 30-014 | Scale: | NTS    |
| DESI Telephone 206 | 5.276.0925             | Fits:                           | NDS® 8" Pro Series |         | oduct ID:<br>18-20104 | Drawing Name:    | 02_INT | _N_8x20_Tre | enchGra | te         |            |                |        |        | Page 1 |