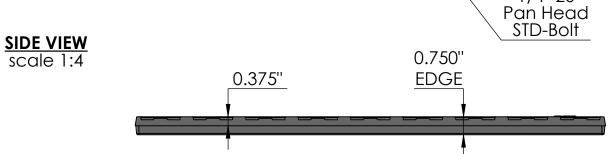

Interlaken 8" x 20" Trench Grate

## **NOTES:**

- 1. ADA Compliant: No thru openings greater than ½".
- 2. Ships in pieces: 1
- 3. Due to casting inconsistencies, all dimensions are nominal.

Made in USA ©2018 Iron Age Designs

| ₹ ID ∩ NI          | I C L                  | Material: Ductile Iron 65-45-12 |                    | Weight: | 14.37 lbs.            | Free Drain Area: | 26.72  | in/sq., or  | 17.30   | %          | By: MS     | Checked:       | MS     | Date:  | 1-9-23 |
|--------------------|------------------------|---------------------------------|--------------------|---------|-----------------------|------------------|--------|-------------|---------|------------|------------|----------------|--------|--------|--------|
| IRON               | $\mathbf{M}\mathbf{U}$ | Finish:                         | Raw                | Edge:   | 0.750"                | Flow Rate:       | 35.00  | GPM, or     | .078    | CuFt./sec. | © Registra | ition: VA 2-33 | 30-014 | Scale: | NTS    |
| DESI Telephone 206 | 5.276.0925             | Fits:                           | NDS® 8" Pro Series |         | oduct ID:<br>18-20104 | Drawing Name:    | 02_INT | _N_8x20_Tre | enchGra | te         |            |                |        |        | Page 1 |