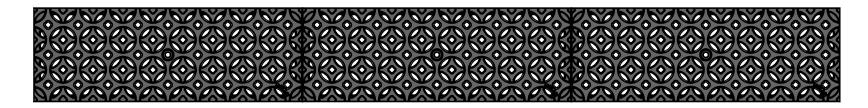

## TOP VIEW scale 1:4

**CASTING-ID** scale 1:1

## NOTES:

- 1. ADA Compliant: No thru openings greater than ½".
- 2. Ships in pieces: 1
- 3. Due to casting inconsistencies, all dimensions are nominal.

Made in USA ©2013 Iron Age Designs

Interlaken 7" x 20" Trench Grate

| L        | Material: Ductile Iron 65-45-12 | Weight: | 11.96 lbs. | Free Drain Area: | 20.31 | in/sq., or | 15.14 %         | By: MS      | Checked:       | MS   | Date:  | 5-18-21 |
|----------|---------------------------------|---------|------------|------------------|-------|------------|-----------------|-------------|----------------|------|--------|---------|
| $\Gamma$ | Finish: Raw                     | Edge:   | 0.750"     | Flow Rate:       | 26.61 | GPM, or    | .059 CuFt./sec. | © Registrat | tion: VA 2-246 | -534 | Scale: | NTS     |
| S        |                                 |         |            |                  |       |            |                 | •           |                |      |        |         |