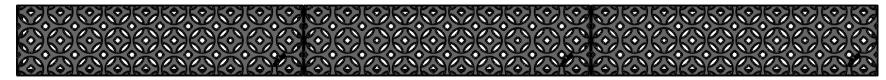

Made in USA © 2009 Iron Age Designs

Telephone 206.276.0925 www.ironagegrates.com

Interlaken 6"x 24" Trench Grate

|                | Material | : Ductile Iron 65-45-12 | Weight:     | 12.78 lbs. | Free Drain Area: | 17.66 <b>in/sq.</b> | 12.26 %                | Ву:  | MS         | Checked:     | MS   | Date: | 9-28-23 |
|----------------|----------|-------------------------|-------------|------------|------------------|---------------------|------------------------|------|------------|--------------|------|-------|---------|
| 4              | Finish:  | Raw                     | Edge:       | 0.750"     | Flow Rate:       | 23.13 <b>GPM</b>    | 0.05 <b>CuFt./sec.</b> | © Re | egistratio | on: VA 2-159 | -690 | Scale | : NTS   |
| <b>S</b><br>25 | Fits:    | Drain Channel           | Product ID: | IN6-24D03  | Drawing Name:    | 03_LOC_N_6          | ix24_TrenchGrat        | e_Du | ıctile     |              |      |       |         |