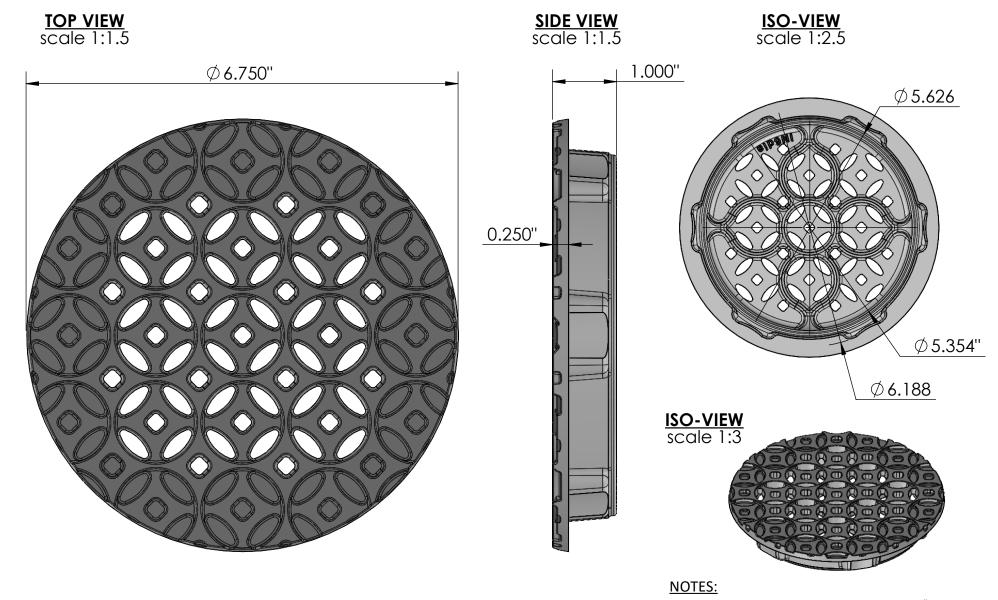

## Interlaken 6" Dia. Catch Basin - Heel Proof - Iron

- 1. ADA Compliant: No thru openings greater than  $\frac{1}{2}$ ".
- 2. Ships in pieces: 1
- 3. Due to casting inconsistencies, all dimensions are nominal.

|                     | Material: | Ductile Iron 65-45-12 | Weight:     | 2.75 lbs.   | Free Drain Area: | 4.82                                 | in/sq. | 13.48 %                 | Ву: | MS Che         | cked: [   | MS     | Date: 9 | 9-20-23 | ĺ |
|---------------------|-----------|-----------------------|-------------|-------------|------------------|--------------------------------------|--------|-------------------------|-----|----------------|-----------|--------|---------|---------|---|
| Ľ                   | Finish:   | Raw                   | Edge:       | 0.250"      | Flow Rate:       | 6.31                                 | GPM    | 0.014 <b>CuFt./sec.</b> | © R | egistration: \ | /A 1-970- | 717    | Scale   | : NTS   |   |
| <b>S</b><br>25<br>m | Fits:     | NDS® Spee-D® Basin    | Product ID: | IN6DIAI06HP | Drawing Name:    | 01_INT_6diaHP_CatchBasin_Iron<br>Pag |        |                         |     |                |           | Page 1 |         |         |   |