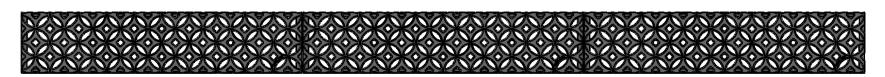

Interlaken 5" x 24" Trench Grate

## **NOTES:**

- 1. ADA Compliant: No thru openings greater than ½".
- 2. Ships in pieces: 1
- 3. Due to casting inconsistencies, all dimensions are nominal.

| Made in USA ©201 | 11 Iron Age Designs |
|------------------|---------------------|
|------------------|---------------------|

| IDON ICT Material: Ductil                                    | le Iron 65-45-12 <b>W</b> | <b>Neight:</b>        | 9.08 lbs. | Free Drain Area: | 26.19                                | in/sq., or | 21.97 | 7 %        | By: MS      | Checked:   | MS   | Date:  | 10-26-23 |
|--------------------------------------------------------------|---------------------------|-----------------------|-----------|------------------|--------------------------------------|------------|-------|------------|-------------|------------|------|--------|----------|
| IRON AGE   Material: Ductil   Finish:                        | Raw E                     | idge: (               | 0.750"    | Flow Rate:       | 34.31                                | GPM, or    | .076  | CuFt./sec. | © Registrat | tion: Pend | ling | Scale: | NTS      |
| Telephone 206.276.0925 Fits: Hubbel® Powww.ironagegrates.com | lycast® 600 Series        | Product I<br>IP5-24I9 |           | Drawing Name:    | 02_INT_P_5x24_TrenchGrate_Iron_Morel |            |       |            |             |            |      |        | Page 1   |