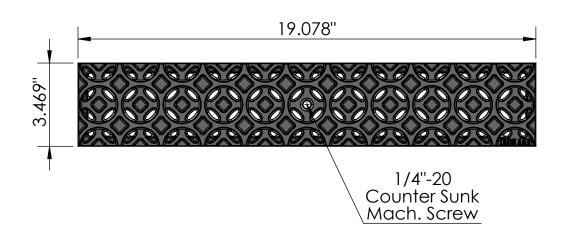

## TOP VIEW scale 1:4

Interlaken 3" x 19" Trench Grate - Heel Proof

## **NOTES:**

- 1. Heelproof: No thru openings greater than ¼".
- 2. Ships in pieces: 1
- 3. Due to casting inconsistencies, all dimensions are nominal.

Made in USA ©2019 Iron Age Designs

| R/M             | IRO   | N  | A    | G    | E   |
|-----------------|-------|----|------|------|-----|
| $ \mathcal{O} $ | DE;   | SI | G    | N    | S   |
| Tele            | phone | 20 | 6.27 | 6.09 | 925 |