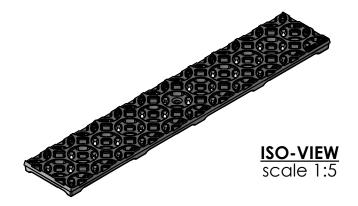

3 ARRAY scale 1:7



## TOP VIEW scale 1:4





Interlaken 3" x 19" Trench Grate - Heel Proof

## **CASTING-ID** scale 1:2





## **NOTES:**

- 1. Heelproof: No thru openings greater than ¼".
- 2. Ships in pieces: 1
- 3. Due to casting inconsistencies, all dimensions are nominal.

Made in USA ©2019 Iron Age Designs

| R/M             | IRO   | N  | A    | G    | E   |
|-----------------|-------|----|------|------|-----|
| $ \mathcal{O} $ | DE;   | SI | G    | N    | S   |
| Tele            | phone | 20 | 6.27 | 6.09 | 925 |

| . Н | Material: | Ductile Iron 65-45-12  | Weight: | 4.16 lbs. | Free Drain Area: | 5.04 | in/sq., or | 7.62 | %          | Ву: | MS         | Checked: | MS  | Date:  | 3-22-22 |
|-----|-----------|------------------------|---------|-----------|------------------|------|------------|------|------------|-----|------------|----------|-----|--------|---------|
|     | Finish:   | Raw