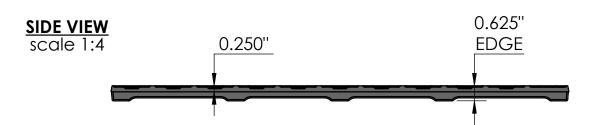

| . Н | Material: | Ductile Iron 65-45-12  | Weight: | 4.16 lbs. | Free Drain Area: | 5.04 | in/sq., or | 7.62 | %          | Ву: | MS         | Checked: | MS  | Date:  | 3-22-22 |
|-----|-----------|------------------------|---------|-----------|------------------|------|------------|------|------------|-----|------------|----------|-----|--------|---------|
|     | Finish:   | Raw                    | Edge:   | 0.625"    | Flow Rate:       | 6.60 | GPM, or    | .014 | CuFt./sec. | © R | egistratio | on: Pend | ing | Scale: | NTS     |
| S   |           | Iron Age Custom Frames | Pro     | duct ID:  |                  |      |            |      |            |     |            |          |     |        |         |