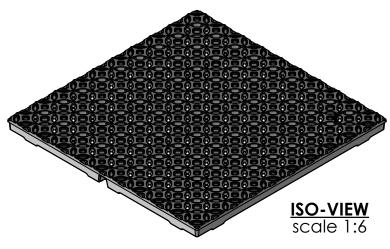

## TOP VIEW scale 1:4

**Drill Points** in Back (2x)

**CASTING-ID** scale 1:2

SIDE VIEW scale 1:4