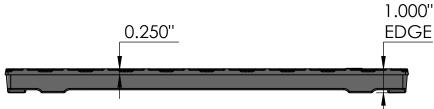

www.ironagegrates.com

Interlaken 17" x 17" Catch Basin Grate - Heel Proof

| . ⊣⊢ | Material: | Ductile Iron 65-45-12                         | Weight: | 28.92 lbs.           | Free Drain Area: | 26.38                       | in/sq., or | 9.33 | %          | Ву: | MS        | Checked | : MS  | Date:  | 12-2-22 |
|------|-----------|-----------------------------------------------|---------|----------------------|------------------|-----------------------------|------------|------|------------|-----|-----------|---------|-------|--------|---------|
|      | Finish:   | Raw                                           | Edge:   | 1.000"               | Flow Rate:       | 34.55                       | GPM, or    | .077 | CuFt./sec. | © R | egistrati | on: Pe  | nding | Scale: | NTS     |
|      | Fits:     | NDS <sup>®</sup> NDS <sup>®</sup> 1800 Series | 1       | duct ID:<br>-18113HP | Drawing Name:    | 01_INT_N_17x17HP_CatchBasin |            |      |            |     |           |         |       | Pago 1 |         |