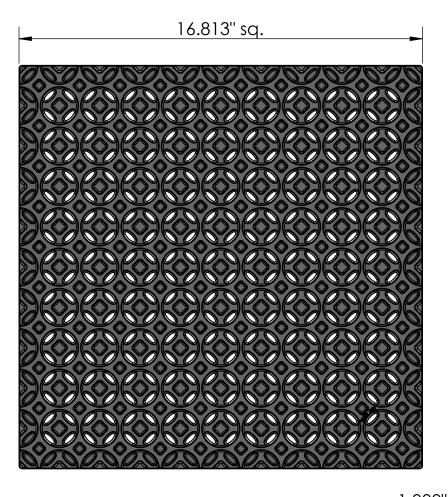

www.ironagegrates.com

Interlaken 17" x 17" Catch Basin Grate - Heel Proof

| . ⊣⊢ | Material: | Ductile Iron 65-45-12                         | Weight: | 28.92 lbs.           | Free Drain Area: | 26.38                       | in/sq., or | 9.33 | %          | Ву: | MS        | Checked | : MS  | Date:  | 12-2-22 |
|------|-----------|-----------------------------------------------|---------|----------------------|------------------|-----------------------------|------------|------|------------|-----|-----------|---------|-------|--------|---------|
|      | Finish:   | Raw                                           | Edge:   | 1.000"               | Flow Rate:       | 34.55                       | GPM, or    | .077 | CuFt./sec. | © R | egistrati | on: Pe  | nding | Scale: | NTS     |
|      | Fits:     | NDS <sup>®</sup> NDS <sup>®</sup> 1800 Series | 1       | duct ID:<br>-18113HP | Drawing Name:    | 01_INT_N_17x17HP_CatchBasin |            |      |            |     |           |         |       | Pago 1 |         |