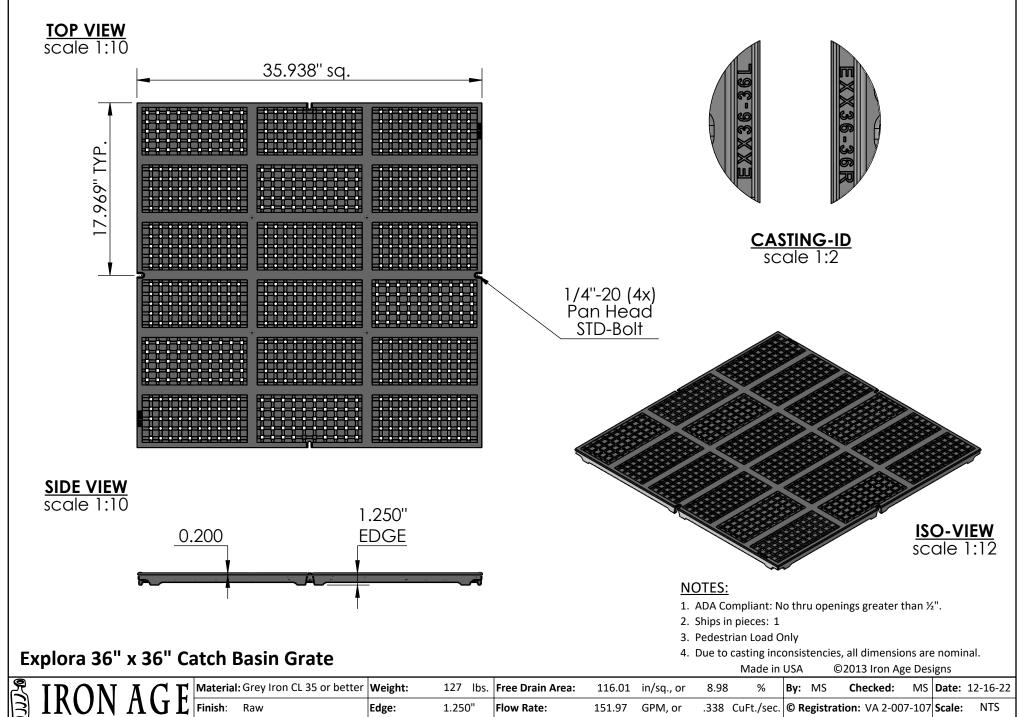

| DESIGNS Finish:                                    | Raw                                      | Edge: 1.250"               | Flow Rate:    | 151.97 GPM, or   | .338 CuFt./sec.     | © Registration: VA 2-007-107 | Scale: | NTS    |
|----------------------------------------------------|------------------------------------------|----------------------------|---------------|------------------|---------------------|------------------------------|--------|--------|
| Telephone 206.276.0925 Fits: www.ironagegrates.com | Iron Age CustomFrames<br>SOLD SEPARATELY | Product ID:<br>EXX36-36199 | Drawing Name: | 02_EXP_I_36x36_C | CatchBasinGrate_Irc | n                            | F      | Page 1 |