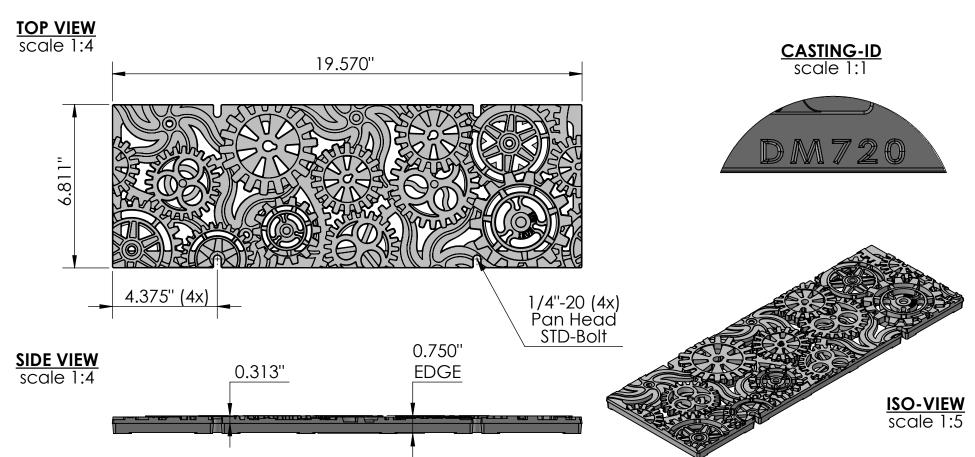

## NOTES:

- 1. ADA Compliant: No thru openings greater than ½".
- 2. Ships in pieces: 1
- ${\it 3. }\ {\it Due\ to\ casting\ inconsistencies,\ all\ dimensions\ are\ nominal.}$

Made in USA ©2017 Iron Age Designs

| R/M  | IRO    | N  | A    | G    | E  |
|------|--------|----|------|------|----|
|      | DES    | I  | G    | N    | S  |
| Tele | ephone | 20 | 6.27 | 6.09 | 25 |

Dynamo 7" x 20" Trench Grate

| L | Material: Ductile Iron 65-45-12 | Weight: | 11.82 lbs. | Free Drain Area: | 26.60 | in/sq., or | 19.20    | %       | Ву:  | MS Ch       | ecked:   | MS   | Date:  | 2-10-22 |
|---|---------------------------------|---------|------------|------------------|-------|------------|----------|---------|------|-------------|----------|------|--------|---------|
| L | Finish: Raw                     | Edge:   | 0.750"     | Flow Rate:       | 33.53 | GPM, or    | .074 CuF | t./sec. | © Re | gistration: | VA 2-246 | -529 | Scale: | NTS     |
| S |                                 | Duadica | . ID.      |                  |       |            |          | •       |      |             |          |      |        |         |

Telephone 206.276.0925 Fits: MEA® EN1500 DYM7-20123 DYM7-20123 DYM\_M\_7x20\_TrenchGrate\_Morel

Page 1