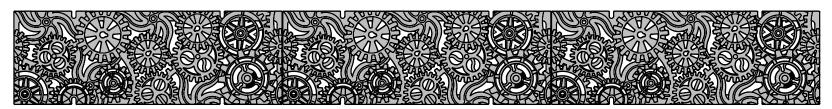

| R/M  | IRO    | N  | A    | G    | E  |
|------|--------|----|------|------|----|
|      | DES    | I  | G    | N    | S  |
| Tele | ephone | 20 | 6.27 | 6.09 | 25 |

Dynamo 7" x 20" Trench Grate

| L | Material: Ductile Iron 65-45-12 | Weight: | 11.82 lbs. | Free Drain Area: | 26.60 | in/sq., or | 19.20    | %       | Ву:  | MS Ch       | ecked:   | MS   | Date:  | 2-10-22 |
|---|---------------------------------|---------|------------|------------------|-------|------------|----------|---------|------|-------------|----------|------|--------|---------|
| L | Finish: Raw                     | Edge:   | 0.750"     | Flow Rate:       | 33.53 | GPM, or    | .074 CuF | t./sec. | © Re | gistration: | VA 2-246 | -529 | Scale: | NTS     |
| S |                                 | Duadica | . ID.      |                  |       |            |          | •       |      |             |          |      |        |         |