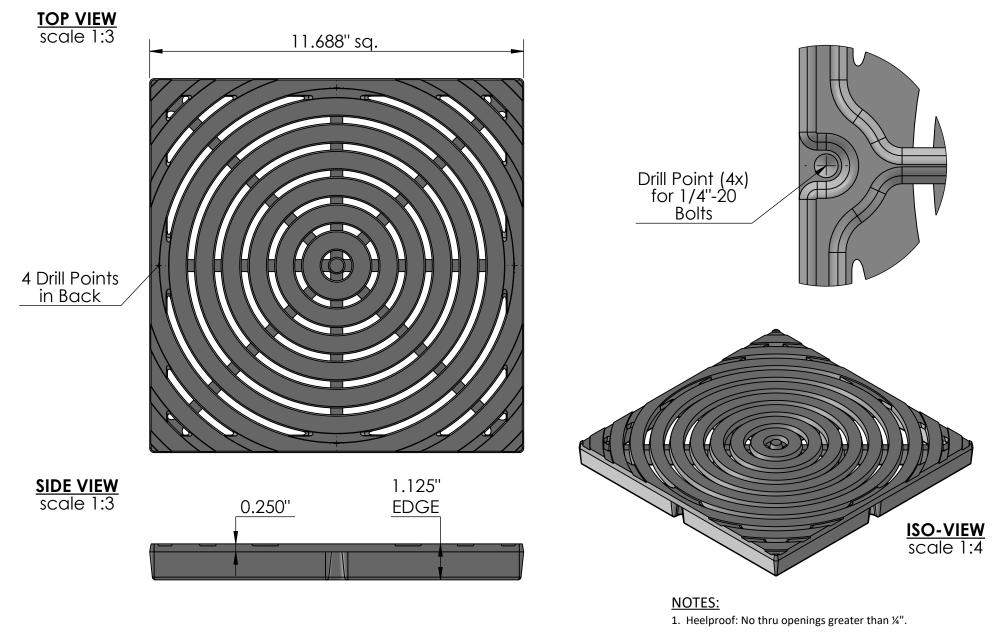

## Bullseye 12" x 12" Catch Basin Grate - Heel Proof

2. Ships in pieces: 1

 ${\bf 3. \ \ Due\ to\ casting\ inconsistencies,\ all\ dimensions\ are\ nominal.}$ 

| Made in USA | ©2015 Iron Age Designs |
|-------------|------------------------|
|-------------|------------------------|

| 2 ID      |                                                           | Material: | Ductile Iron 65-45-12       | Weight: | 14.19 lbs.    | Free Drain Area:                      | 23.41 | in/sq., or | 17.13 | 8 %        | By: MS     | Checked:      | MS     | Date:  | 12-2-22 |
|-----------|-----------------------------------------------------------|-----------|-----------------------------|---------|---------------|---------------------------------------|-------|------------|-------|------------|------------|---------------|--------|--------|---------|
|           | ON AGE                                                    | Finish:   | Raw                         | Edge:   | 1.125"        | Flow Rate:                            | 30.66 | GPM, or    | .068  | CuFt./sec. | © Registra | ition: VA 1-9 | 70-721 | Scale: | NTS     |
| Telephone | <b>DESIGNS</b> ephone 206.276.0925 Fits: NDS® 1200 Series |           | Product ID:<br>VN12-12I12HP |         | Drawing Name: | 01_Bullseye_N_12x12HP_CatchBasin_Iron |       |            |       |            |            |               | •      | Page 1 |         |