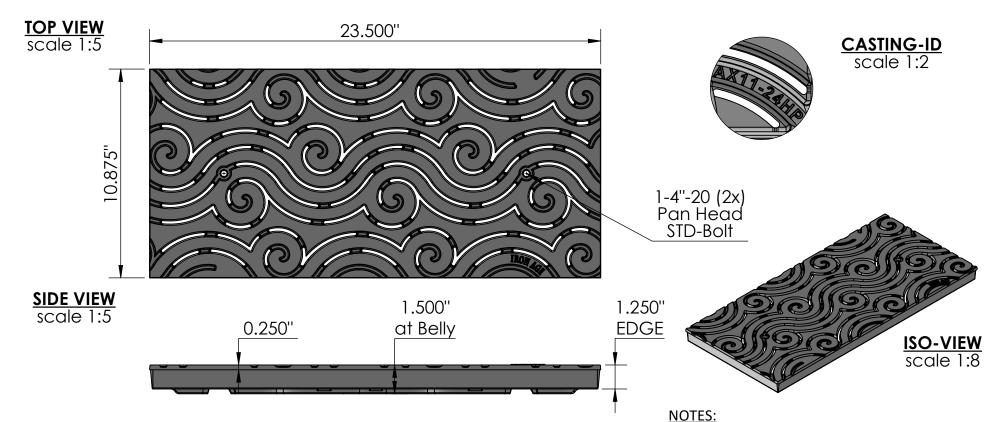

## Argo 11" x 24" Trench Grate - Heel Proof

1. Heelproof: No thru openings greater than ¼".

2. Ships in pieces: 1

3. Due to casting inconsistencies, all dimensions are nominal.

Made in USA ©2020 Iron Age Designs

| K IDAN ACE             | М  |
|------------------------|----|
|                        | Fi |
| DESIGNS                |    |
| Telephone 206.276.0925 | Fi |
| www.ironagegrates.com  |    |

| L | Materia | <b>I:</b> Ductile Iron 65-45-12 | Weight: | 31.83lbs. | Free Drain Area: | 30.47 | in/sq., or | 11.92  | %         | Ву: | MS Ch        | ecked:   | MS   | Date:  | 1-10-23 |
|---|---------|---------------------------------|---------|-----------|------------------|-------|------------|--------|-----------|-----|--------------|----------|------|--------|---------|
| L | Finish: | Raw                             | Edge:   | 1.250"    | Flow Rate:       | 39.92 | GPM, or    | .089 C | uFt./sec. | © R | egistration: | VA 2-330 | -320 | Scale: | NTS     |
| S |         | Iron Aga Custom Frames          | Droduc  | + ID:     |                  |       |            |        |           |     |              |          |      |        |         |

Iron Age Custom Frames Product ID: Drawing Name: 01\_ARG\_I\_11x24HP\_TrenchGrate **SOLD SEPARATELY** AX11-24I99HP

Page 1