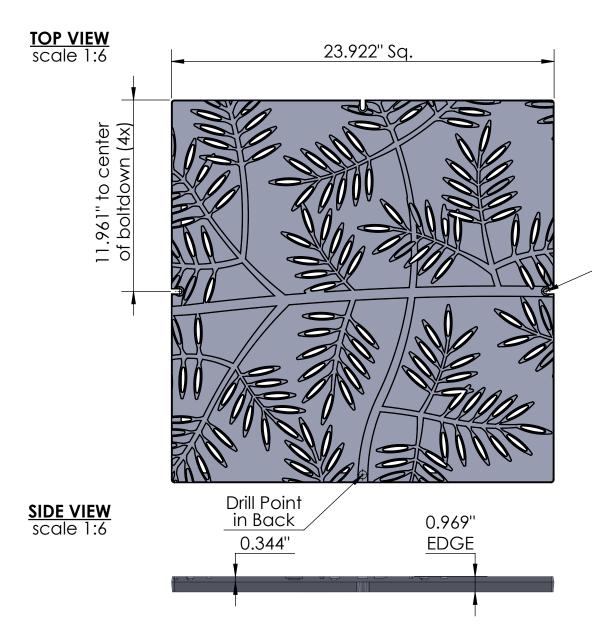

1/4"-20 Pan head STD Bolt Down(4x)

**CASTING-ID** scale 1:2

## NOTES:

- 1. ADA Compliant: No thru openings greater than ½".
- 2. Ships in pieces: 1
- ${\bf 3. \ \ Due\ to\ casting\ inconsistencies,\ all\ dimensions\ are\ nominal.}$

Made in USA ©2015 Iron Age Designs

| Prin | IRO   | N  | A    | G    | E  |
|------|-------|----|------|------|----|
| O    | DES   | I  | G    | N    | S  |
| Tele | phone | 20 | 6.27 | 6.09 | 25 |

Locust 24"x 24" Extension Panel

| L | Material: | Ductile Iron 65-45-12 | Weight: | 62.21 lbs. | Free Drain Area: | 36.62 | in/sq., or | 6.41 | %          | Ву: | MS         | Checked:       | MS  | Date:  | 5-18-23 |
|---|-----------|-----------------------|---------|------------|------------------|-------|------------|------|------------|-----|------------|----------------|-----|--------|---------|
| L | Finish:   | Raw                   | Edge:   | 0.969"     | Flow Rate:       | 47.96 | GPM, or    | .106 | CuFt./sec. | © R | egistratio | <b>n:</b> Pend | ing | Scale: | NTS     |
| S | Ir        | on Age Custom Frames  | Produ   | ct ID:     |                  |       |            |      |            |     |            |                |     |        |         |

Telephone 206.276.0925 Fits: SOLD SEPARATELY LX24-24199FW Drawing Name: 01\_LOC\_I\_24x24\_ExtensionPanel

Page 1